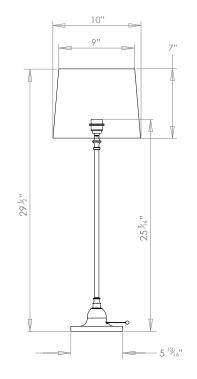

## **DIMENSIONS**

PRODUCT CODE TL3 CATEGORY: TABLE & FLOOR LIGHTS

## **HECTOR TABLE LAMP**

| LAMP TYPE                                   | USA<br>1 x 60W (Max) E26 General Service                                                                                                                                                                                                                                                             |
|---------------------------------------------|------------------------------------------------------------------------------------------------------------------------------------------------------------------------------------------------------------------------------------------------------------------------------------------------------|
| SHADE OPTIONS                               | USA Shade 18, Round (10" base X 9" top X 7" height). Shade 30, Oval (12 ½" base X 12 ½" top X 7" height).                                                                                                                                                                                            |
| FINISH OPTIONS                              | Brass Polished Lacquered, Brass Polished Unlacquered (shown), Antique Brass, Bronze, Nickel Polished and Nickel Matte.                                                                                                                                                                               |
| WEIGHT                                      | 4lb 7oz                                                                                                                                                                                                                                                                                              |
| ADDITIONAL<br>INFORMATION                   | Shade not included.                                                                                                                                                                                                                                                                                  |
| CLEANING AND<br>MAINTENANCE<br>INSTRUCTIONS | Metalwork: We recommend a light polish with a non-abrasive lint free cloth. Do not use any metal cleaning products on the fixture as it can remove the finish entirely. Unlacquered brass finish will patinate slowly over time and can be brightened to brass by the use of a brass cleaning agent. |
|                                             | Fabric Shades: Wipe gently with a dry cloth or dust lightly with a feather duster. Repeat regularly to                                                                                                                                                                                               |