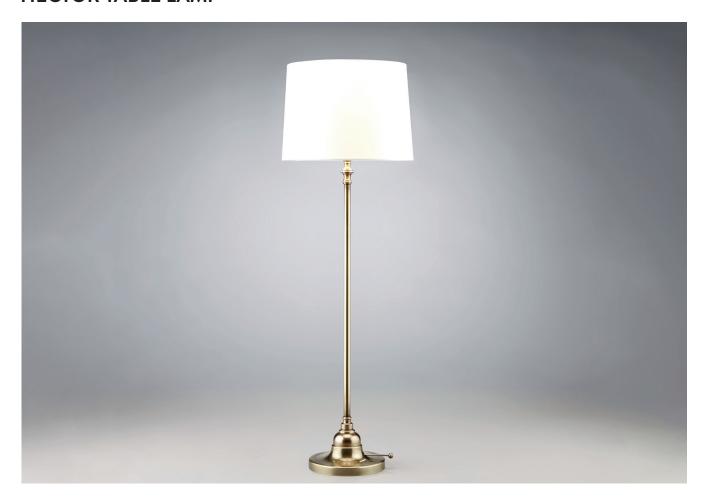

## **HECTOR TABLE LAMP**

PRODUCT CODE TL3

**CATEGORY: TABLE & FLOOR LIGHTS** 

## **HECTOR TABLE LAMP**

| LAMP TYPE                                   | USA<br>1 x 60W (Max) E26 General Service                                                                                                                                                                                                                                                             |
|---------------------------------------------|------------------------------------------------------------------------------------------------------------------------------------------------------------------------------------------------------------------------------------------------------------------------------------------------------|
| SHADE OPTIONS                               | USA Shade 18, Round (10" base X 9" top X 7" height). Shade 30, Oval (12 ½" base X 12 ½" top X 7" height).                                                                                                                                                                                            |
| FINISH OPTIONS                              | Brass Polished Lacquered, Brass Polished Unlacquered (shown), Antique Brass, Bronze, Nickel Polished and Nickel Matte.                                                                                                                                                                               |
| WEIGHT                                      | 4lb 7oz                                                                                                                                                                                                                                                                                              |
| ADDITIONAL<br>INFORMATION                   | Shade not included.                                                                                                                                                                                                                                                                                  |
| CLEANING AND<br>MAINTENANCE<br>INSTRUCTIONS | Metalwork: We recommend a light polish with a non-abrasive lint free cloth. Do not use any metal cleaning products on the fixture as it can remove the finish entirely. Unlacquered brass finish will patinate slowly over time and can be brightened to brass by the use of a brass cleaning agent. |
|                                             | Fabric Shades: Wipe gently with a dry cloth or dust lightly with a feather duster. Repeat regularly to                                                                                                                                                                                               |