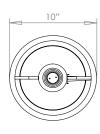

## **HECTOR TABLE LAMP**

| LAMP TYPE                                   | USA<br>1 x 60W (Max) E26 General Service                                                                                                                                                                                                                                                             |
|---------------------------------------------|------------------------------------------------------------------------------------------------------------------------------------------------------------------------------------------------------------------------------------------------------------------------------------------------------|
| SHADE OPTIONS                               | USA Shade 18, Round (10" base X 9" top X 7" height). Shade 30, Oval (12 ½" base X 12 ½" top X 7" height).                                                                                                                                                                                            |
| FINISH OPTIONS                              | Brass Polished Lacquered, Brass Polished Unlacquered (shown), Antique Brass, Bronze, Nickel Polished and Nickel Matte.                                                                                                                                                                               |
| WEIGHT                                      | 4lb 7oz                                                                                                                                                                                                                                                                                              |
| ADDITIONAL<br>INFORMATION                   | Shade not included.                                                                                                                                                                                                                                                                                  |
| CLEANING AND<br>MAINTENANCE<br>INSTRUCTIONS | Metalwork: We recommend a light polish with a non-abrasive lint free cloth. Do not use any metal cleaning products on the fixture as it can remove the finish entirely. Unlacquered brass finish will patinate slowly over time and can be brightened to brass by the use of a brass cleaning agent. |
|                                             | Fabric Shades: Wipe gently with a dry cloth or dust lightly with a feather duster. Repeat regularly to                                                                                                                                                                                               |