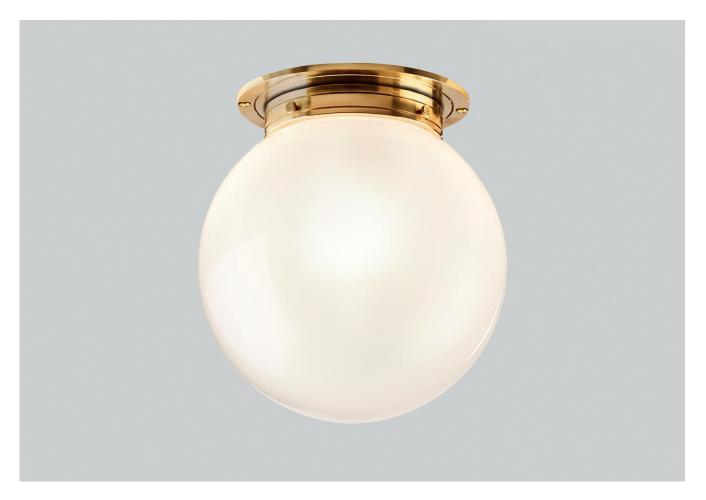

## **GLOBE FLUSH FITTING OPAL GLASS**

PRODUCT CODE CL18 CATEGORY: CEILING LIGHTS

**DIMENSIONS** 

PRODUCT CODE CL18 CATEGORY: CEILING LIGHTS

## **GLOBE FLUSH FITTING OPAL GLASS**

| LAMP TYPE                             | USA<br>1 x 40W (Max) E26 Golfball                                                                                                                                                                                                                                                                                                                                                                                                                |
|---------------------------------------|--------------------------------------------------------------------------------------------------------------------------------------------------------------------------------------------------------------------------------------------------------------------------------------------------------------------------------------------------------------------------------------------------------------------------------------------------|
| FINISH OPTIONS                        | Brass Polished Lacquered, Brass Polished Unlacquered (shown), Antique Brass, Bronze, Chrome, Nickel Polished and Nickel Matte.                                                                                                                                                                                                                                                                                                                   |
| SIZE & SIMILAR OPTIONS                | Hector Mini Globe Pendant Opal Glass (PL143) and Hector Mini Globe Wall Light Opal Glass (WL425).                                                                                                                                                                                                                                                                                                                                                |
| WEIGHT                                | 2lb 11oz                                                                                                                                                                                                                                                                                                                                                                                                                                         |
| ACCREDITATION                         | This product is UL certificated.                                                                                                                                                                                                                                                                                                                                                                                                                 |
| CLEANING AND MAINTENANCE INSTRUCTIONS | Glass: Remove the glass where it is safe to do so. The glass then can be cleaned with a glass cleaner and a lint free cloth. Do not spray glass cleaner directly on the glass or fixture as it could affect the metal finish. Ensure the light is switched off and take care not to pull the flex or allow water to come into contact with the electrical components. Regular dusting with a feather duster will also help keep the glass clean. |
|                                       | Metalwork: We recommend a light polish with a non-abrasive lint free cloth. Do not use any metal                                                                                                                                                                                                                                                                                                                                                 |