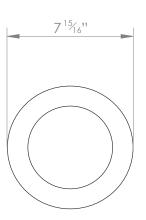

## **GLOBE FLUSH FITTING OPAL GLASS**

PRODUCT CODE CL18 CATEGORY: CEILING LIGHTS

**DIMENSIONS** 

PRODUCT CODE CL18 CATEGORY: CEILING LIGHTS