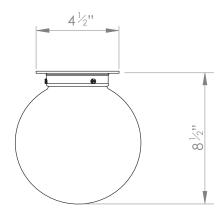

## **GLOBE FLUSH FITTING OPAL GLASS**

PRODUCT CODE CL18 CATEGORY: CEILING LIGHTS

**DIMENSIONS** 

PRODUCT CODE CL18 CATEGORY: CEILING LIGHTS