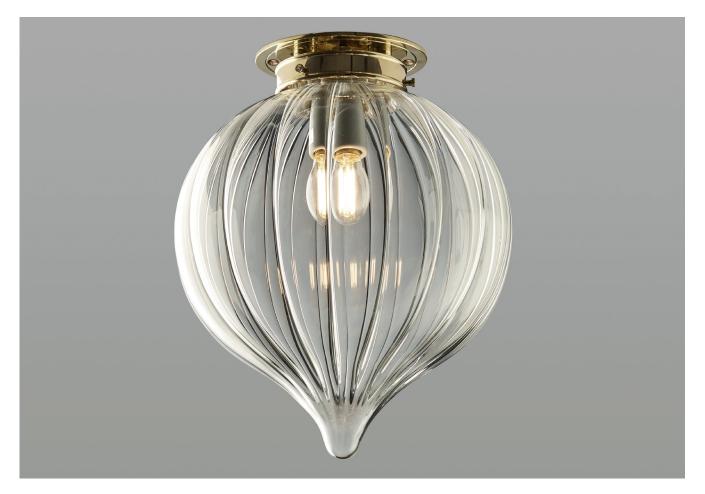

## PUMPKIN FLUSH FITTING

## PRODUCT CODE CL31

CATEGORY: CEILING LIGHTS

## PUMPKIN FLUSH FITTING

| LAMP TYPE                                   | <b>USA</b><br>1 x 60W (Max) E26 General Service                                                                                                                                                                                                                                                                                                                                                                                                                 |
|---------------------------------------------|-----------------------------------------------------------------------------------------------------------------------------------------------------------------------------------------------------------------------------------------------------------------------------------------------------------------------------------------------------------------------------------------------------------------------------------------------------------------|
| FINISH OPTIONS                              | Brass Polished Lacquered, Brass Polished Unlacquered (shown), Antique Brass, Bronze,<br>Chrome, Nickel Polished and Nickel Matte.                                                                                                                                                                                                                                                                                                                               |
| SIZE & SIMILAR OPTIONS                      | Pumpkin Pendant (PL165) and Palantir 3 Light Pumpkin Cluster (PL314).                                                                                                                                                                                                                                                                                                                                                                                           |
| WEIGHT                                      | 2lb 14oz                                                                                                                                                                                                                                                                                                                                                                                                                                                        |
| ACCREDITATION                               | This product is UL certificated.                                                                                                                                                                                                                                                                                                                                                                                                                                |
| CLEANING AND<br>MAINTENANCE<br>INSTRUCTIONS | Glass:<br>Remove the glass where it is safe to do so. The glass then can be cleaned with a glass<br>cleaner and a lint free cloth. Do not spray glass cleaner directly on the glass or fixture as<br>it could affect the metal finish. Ensure the light is switched off and take care not to pull the<br>flex or allow water to come into contact with the electrical components. Regular dusting<br>with a feather duster will also help keep the glass clean. |
|                                             | Metalwork:<br>We recommend a light polish with a non-abrasive lint free cloth. Do not use any metal<br>cleaning products on the fixture as it can remove the finish entirely. Unlacquered brass<br>finish will patinate slowly over time and can be brightened to brass by the use of a brass<br>cleaning agent.                                                                                                                                                |