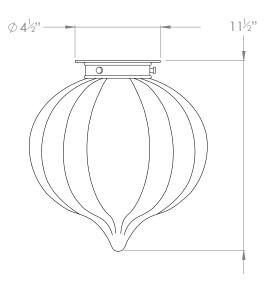

## PUMPKIN FLUSH FITTING



## PRODUCT CODE CL31

CATEGORY: CEILING LIGHTS

## DIMENSIONS







PRODUCT CODE CL31

CATEGORY: CEILING LIGHTS

## PUMPKIN FLUSH FITTING

| LAMP TYPE                                   | <b>USA</b><br>1 x 60W (Max) E26 General Service                                                                                                                                                                                                                                                                                                                                                                                                                 |
|---------------------------------------------|----------------------------------------------------------------------------------------------------------------------------------------------------------------------------------