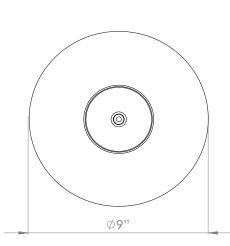

## PUMPKIN FLUSH FITTING



## PRODUCT CODE CL31

CATEGORY: CEILING LIGHTS

## DIMENSIONS







PRODUCT CODE CL31

CATEGORY: CEILING LIGHTS

## PUMPKIN FLUSH FITTING

| LAMP TYPE                                   | <b>USA</b><br>1 x 60W (Max) E26 General Service                                                                                                                                                                                                                                                                                                                                                                                                                 |
|---------------------------------------------|------------------------------------------------------------------------------------------------------------------------------------------------------------------------------------