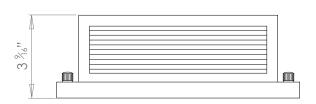

## SQUARE FLUSH MOUNT WITH RIBBED GLASS SMALL



PRODUCT CODE CL32S CATEGORY: CEILING LIGHTS

## **DIMENSIONS**







PRODUCT CODE CL32S CATEGORY: CEILING LIGHTS

## SQUARE FLUSH MOUNT WITH RIBBED GLASS SMALL

| LAMP TYPE                                   | USA<br>2 x 40W (Max) E12 General Service                                                                                                                                                                                                                                                                                                                                                                                                         |
|---------------------------------------------|------------------------------------------------------------------------------------------------------------------------------------------------------------------------------