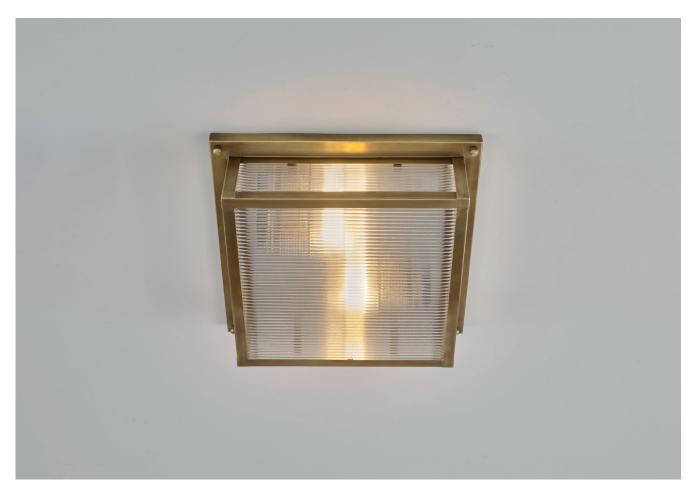

## SQUARE FLUSH MOUNT WITH RIBBED GLASS SMALL

PRODUCT CODE CL32S CATEGORY: CEILING LIGHTS

## SQUARE FLUSH MOUNT WITH RIBBED GLASS SMALL

| LAMP TYPE                                   | USA<br>2 x 40W (Max) E12 General Service                                                                                                                                                                                                                                                                                                                                                                                                         |
|---------------------------------------------|--------------------------------------------------------------------------------------------------------------------------------------------------------------------------------------------------------------------------------------------------------------------------------------------------------------------------------------------------------------------------------------------------------------------------------------------------|
| FINISH OPTIONS                              | Antique Brass (shown), Brass Polished Lacquered, Brass Polished Unlacquered, Bronze, Chrome, Nickel Polished and Nickel Matte.                                                                                                                                                                                                                                                                                                                   |
| CLEANING AND<br>MAINTENANCE<br>INSTRUCTIONS | Glass: Remove the glass where it is safe to do so. The glass then can be cleaned with a glass cleaner and a lint free cloth. Do not spray glass cleaner directly on the glass or fixture as it could affect the metal finish. Ensure the light is switched off and take care not to pull the flex or allow water to come into contact with the electrical components. Regular dusting with a feather duster will also help keep the glass clean. |
|                                             | Metalwork: We recommend a light polish with a non-abrasive lint free cloth. Do not use any metal cleaning products on the fixture as it can remove the finish entirely. Unlacquered brass finish will patinate slowly over time and can be brightened to brass by the use of a brass cleaning agent.                                                                                                                                             |