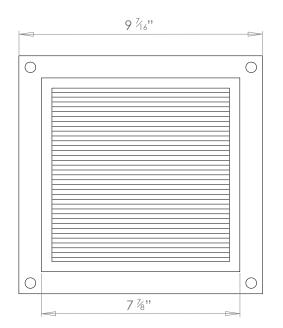

## SQUARE FLUSH MOUNT WITH RIBBED GLASS SMALL



PRODUCT CODE CL32S CATEGORY: CEILING LIGHTS

## **DIMENSIONS**







PRODUCT CODE CL32S CATEGORY: CEILING LIGHTS

## SQUARE FLUSH MOUNT WITH RIBBED GLASS SMALL

| LAMP TYPE                                   | USA<br>2 x 40W (Max) E12 General Service                                                                                                                                                                                                                                                                                                                                                                                                         |
|---------------------------------------------|----------------------------------------------------------------------------------------------------------------------------------------------------------------------------