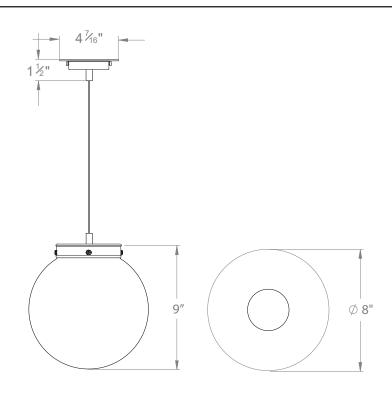

## **HECTOR GLASS GLOBE** MINI OPAL GLASS 8"

PRODUCT CODE PL143/8"

**CATEGORY: CHANDELIERS & PENDANTS** 

**DIMENSIONS** 

## **HECTOR GLASS GLOBE** MINI OPAL GLASS 8"

| LAMP TYPE                                   | USA<br>1 x 40W (Max) E26 Golfball                                                                                                                                                                                                                                                                                                                                                                                                                |
|---------------------------------------------|--------------------------------------------------------------------------------------------------------------------------------------------------------------------------------------------------------------------------------------------------------------------------------------------------------------------------------------------------------------------------------------------------------------------------------------------------|
|                                             | 1 x 40 VV (Max) Ezo Compan                                                                                                                                                                                                                                                                                                                                                                                                                       |
| FINISH OPTIONS                              | Brass Polished Lacquered (shown), Brass Polished Unlacquered, Antique Brass, Bronze, Chrome, Nickel Polished and Nickel Matte.                                                                                                                                                                                                                                                                                                                   |
| SIZE & SIMILAR OPTIONS                      | Hector Mini Globe Pendant 5" (PL143) and Hector Mini Globe Wall Light Opal Glass (WL425).                                                                                                                                                                                                                                                                                                                                                        |
| WEIGHT                                      | 2lb 7oz                                                                                                                                                                                                                                                                                                                                                                                                                                          |
| ADDITIONAL<br>INFORMATION                   | Supplied with 19" cable with cord grip lampholder and ceiling canopy. Minimum overall drop from the ceiling to the bottom of the globe 13".                                                                                                                                                                                                                                                                                                      |
| CLEANING AND<br>MAINTENANCE<br>INSTRUCTIONS | Glass: Remove the glass where it is safe to do so. The glass then can be cleaned with a glass cleaner and a lint free cloth. Do not spray glass cleaner directly on the glass or fixture as it could affect the metal finish. Ensure the light is switched off and take care not to pull the flex or allow water to come into contact with the electrical components. Regular dusting with a feather duster will also help keep the glass clean. |
|                                             | Metalwork:  We recommend a light polish with a non-abrasive lint free cloth. Do not use any metal cleaning products on the fixture as it can remove the finish entirely. Unlacquered brass finish will patinate slowly over time and can be brightened to brass by the use of a brass cleaning agent.                                                                                                                                            |