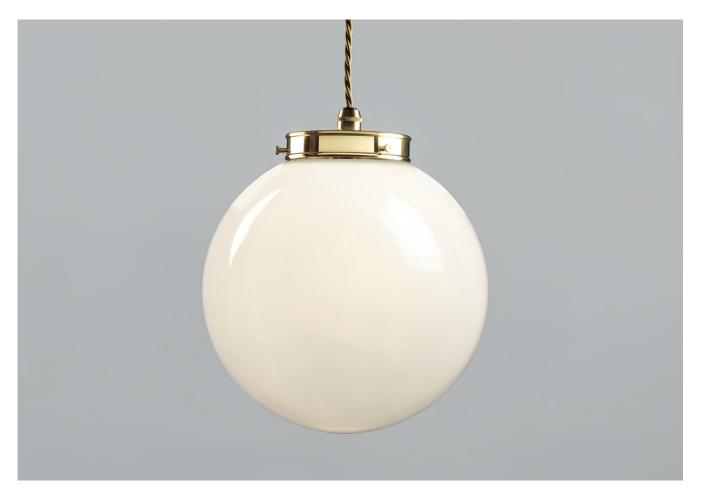

## **HECTOR GLASS GLOBE** MINI OPAL GLASS 8"

PRODUCT CODE PL143/8"

**CATEGORY: CHANDELIERS & PENDANTS** 

**DIMENSIONS** 

## **HECTOR GLASS GLOBE** MINI OPAL GLASS 8"

| LAMP TYPE                                   | USA<br>1 x 40W (Max) E26 Golfball                                                                                                                                                                                                                                                                                                                                                                                                                |
|---------------------------------------------|--------------------------------------------------------------------------------------------------------------------------------------------------------------------------------------------------------------------------------------------------------------------------------------------------------------------------------------------------------------------------------------------------------------------------------------------------|
|                                             | 1 x 40 VV (Max) Ezo Compan                                                                                                                                                                                                                                                                                                                                                                                                                       |
| FINISH OPTIONS                              | Brass Polished Lacquered (shown), Brass Polished Unlacquered, Antique Brass, Bronze, Chrome, Nickel Polished and Nickel Matte.                                                                                                                                                                                                                                                                                                                   |
| SIZE & SIMILAR OPTIONS                      | Hector Mini Globe Pendant 5" (PL143) and Hector Mini Globe Wall Light Opal Glass (WL425).                                                                                                                                                                                                                                                                                                                                                        |
| WEIGHT                                      | 2lb 7oz                                                                                                                                                                                                                                                                                                                                                                                                                                          |
| ADDITIONAL<br>INFORMATION                   | Supplied with 19" cable with cord grip lampholder and ceiling canopy. Minimum overall drop from the ceiling to the bottom of the globe 13".                                                                                                                                                                                                                                                                                                      |
| CLEANING AND<br>MAINTENANCE<br>INSTRUCTIONS | Glass: Remove the glass where it is safe to do so. The glass then can be cleaned with a glass cleaner and a lint free cloth. Do not spray glass cleaner directly on the glass or fixture as it could affect the metal finish. Ensure the light is switched off and take care not to pull the flex or allow water to come into contact with the electrical components. Regular dusting with a feather duster will also help keep the glass clean. |
|                                             | Metalwork:  We recommend a light polish with a non-abrasive lint free cloth. Do not use any metal cleaning products on the fixture as it can remove the finish entirely. Unlacquered brass finish will patinate slowly over time and can be brightened to brass by the use of a brass cleaning agent.                                                                                                                                            |