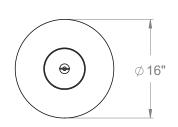

### **DIMENSIONS**

# **HECTOR GLASS GLOBE OPAL LARGE**

| LAMP TYPE                                   | USA                                                                                                                                                                                                                                                                                                                                                                                                                                              |
|---------------------------------------------|--------------------------------------------------------------------------------------------------------------------------------------------------------------------------------------------------------------------------------------------------------------------------------------------------------------------------------------------------------------------------------------------------------------------------------------------------|
|                                             | 3 x 40W (Max) E12 Candelabra                                                                                                                                                                                                                                                                                                                                                                                                                     |
| FINISH OPTIONS                              | Brass Polished Lacquered, Brass Polished Unlacquered, Antique Brass, Bronze (shown), Chrome, Nickel Polished and Nickel Matte.                                                                                                                                                                                                                                                                                                                   |
| SIZE & SIMILAR OPTIONS                      | Mini 5" (PL142/5"), Mini 8" (PL142/8"), Medium (PL85M), Medium 3 WAY (PL85M3), Medium With Hood (PL85MHOOD), Exta Large (PL85XL) and Giant (PL85GT).                                                                                                                                                                                                                                                                                             |
| WEIGHT                                      | 14lb 5oz                                                                                                                                                                                                                                                                                                                                                                                                                                         |
| ADDITIONAL<br>INFORMATION                   | Please specify total drop from the ceiling to the bottom of the globe. Minimum overall drop from the ceiling to the bottom of the globe 21".                                                                                                                                                                                                                                                                                                     |
| CLEANING AND<br>MAINTENANCE<br>INSTRUCTIONS | Glass: Remove the glass where it is safe to do so. The glass then can be cleaned with a glass cleaner and a lint free cloth. Do not spray glass cleaner directly on the glass or fixture as it could affect the metal finish. Ensure the light is switched off and take care not to pull the flex or allow water to come into contact with the electrical components. Regular dusting with a feather duster will also help keep the glass clean. |
|                                             | Metalwork:  We recommend a light polish with a non-abrasive lint free cloth. Do not use any metal cleaning products on the fixture as it can remove the finish entirely. Unlacquered brass finish will patinate slowly over time and can be brightened to brass by the use of a brass cleaning agent.                                                                                                                                            |