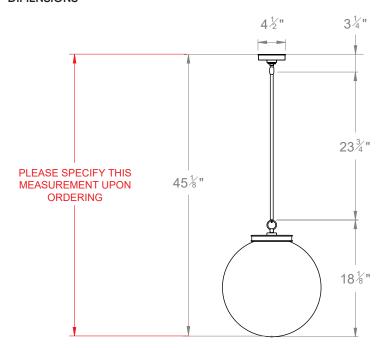

### **DIMENSIONS**

# **HECTOR GLASS GLOBE OPAL LARGE**

| LAMP TYPE                                   | USA                                                                                                                                                                                                                                                                                                                                                                                                                                              |
|---------------------------------------------|--------------------------------------------------------------------------------------------------------------------------------------------------------------------------------------------------------------------------------------------------------------------------------------------------------------------------------------------------------------------------------------------------------------------------------------------------|
|                                             | 3 x 40W (Max) E12 Candelabra                                                                                                                                                                                                                                                                                                                                                                                                                     |
| FINISH OPTIONS                              | Brass Polished Lacquered, Brass Polished Unlacquered, Antique Brass, Bronze (shown), Chrome, Nickel Polished and Nickel Matte.                                                                                                                                                                                                                                                                                                                   |
| SIZE & SIMILAR OPTIONS                      | Mini 5" (PL142/5"), Mini 8" (PL142/8"), Medium (PL85M), Medium 3 WAY (PL85M3), Medium With Hood (PL85MHOOD), Exta Large (PL85XL) and Giant (PL85GT).                                                                                                                                                                                                                                                                                             |
| WEIGHT                                      | 14lb 5oz                                                                                                                                                                                                                                                                                                                                                                                                                                         |
| ADDITIONAL<br>INFORMATION                   | Please specify total drop from the ceiling to the bottom of the globe. Minimum overall drop from the ceiling to the bottom of the globe 21".                                                                                                                                                                                                                                                                                                     |
| CLEANING AND<br>MAINTENANCE<br>INSTRUCTIONS | Glass: Remove the glass where it is safe to do so. The glass then can be cleaned with a glass cleaner and a lint free cloth. Do not spray glass cleaner directly on the glass or fixture as it could affect the metal finish. Ensure the light is switched off and take care not to pull the flex or allow water to come into contact with the electrical components. Regular dusting with a feather duster will also help keep the glass clean. |
|                                             | Metalwork:  We recommend a light polish with a non-abrasive lint free cloth. Do not use any metal cleaning products on the fixture as it can remove the finish entirely. Unlacquered brass finish will patinate slowly over time and can be brightened to brass by the use of a brass cleaning agent.                                                                                                                                            |