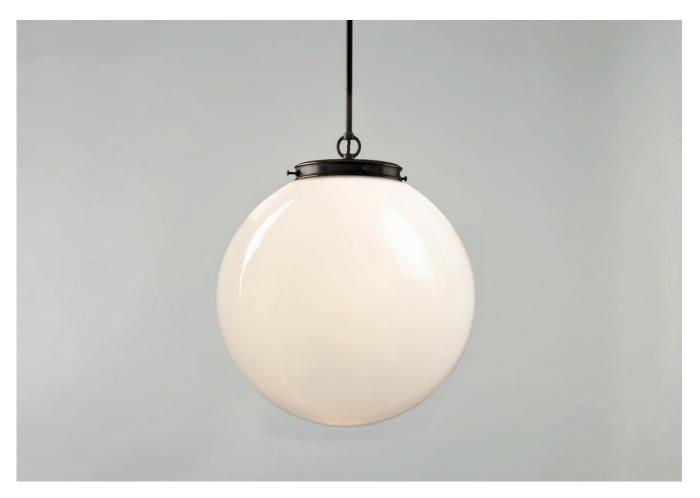

## **HECTOR GLASS GLOBE OPAL LARGE**

PRODUCT CODE PL103L

**CATEGORY: CHANDELIERS & PENDANTS** 

# **HECTOR GLASS GLOBE OPAL LARGE**

| LAMP TYPE                                   | USA                                                                                                                                                                                                                                                                                                                                                                                                                                              |
|---------------------------------------------|--------------------------------------------------------------------------------------------------------------------------------------------------------------------------------------------------------------------------------------------------------------------------------------------------------------------------------------------------------------------------------------------------------------------------------------------------|
|                                             | 3 x 40W (Max) E12 Candelabra                                                                                                                                                                                                                                                                                                                                                                                                                     |
| FINISH OPTIONS                              | Brass Polished Lacquered, Brass Polished Unlacquered, Antique Brass, Bronze (shown), Chrome, Nickel Polished and Nickel Matte.                                                                                                                                                                                                                                                                                                                   |
| SIZE & SIMILAR OPTIONS                      | Mini 5" (PL142/5"), Mini 8" (PL142/8"), Medium (PL85M), Medium 3 WAY (PL85M3), Medium With Hood (PL85MHOOD), Exta Large (PL85XL) and Giant (PL85GT).                                                                                                                                                                                                                                                                                             |
| WEIGHT                                      | 14lb 5oz                                                                                                                                                                                                                                                                                                                                                                                                                                         |
| ADDITIONAL<br>INFORMATION                   | Please specify total drop from the ceiling to the bottom of the globe. Minimum overall drop from the ceiling to the bottom of the globe 21".                                                                                                                                                                                                                                                                                                     |
| CLEANING AND<br>MAINTENANCE<br>INSTRUCTIONS | Glass: Remove the glass where it is safe to do so. The glass then can be cleaned with a glass cleaner and a lint free cloth. Do not spray glass cleaner directly on the glass or fixture as it could affect the metal finish. Ensure the light is switched off and take care not to pull the flex or allow water to come into contact with the electrical components. Regular dusting with a feather duster will also help keep the glass clean. |
|                                             | Metalwork:  We recommend a light polish with a non-abrasive lint free cloth. Do not use any metal cleaning products on the fixture as it can remove the finish entirely. Unlacquered brass finish will patinate slowly over time and can be brightened to brass by the use of a brass cleaning agent.                                                                                                                                            |