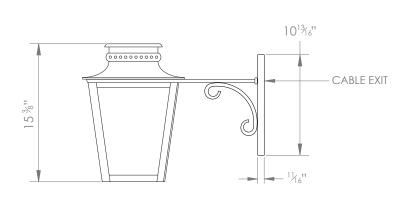

## ZEUS HANGING LANTERN ON HOOP BRACKET MEDIUM

PRODUCT CODE WL228M

**CATEGORY: WALL LANTERNS** 

**DIMENSIONS** 

PRODUCT CODE WL228M **CATEGORY: WALL LANTERNS** 