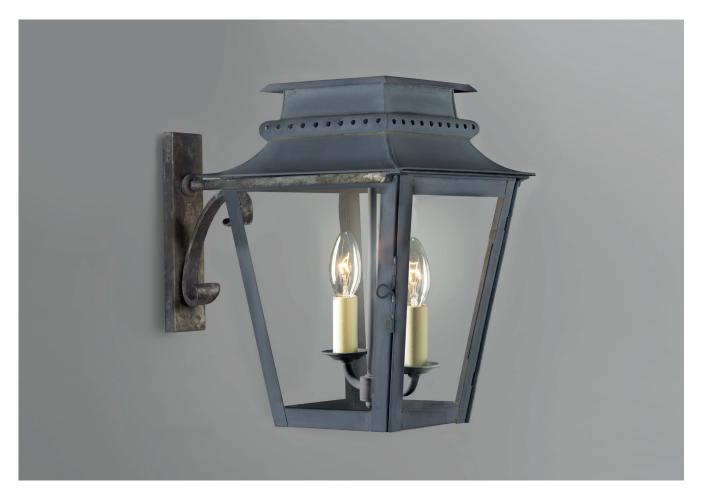

## ZEUS HANGING LANTERN ON HOOP BRACKET MEDIUM

PRODUCT CODE WL228M

**CATEGORY: WALL LANTERNS** 

**DIMENSIONS** 

PRODUCT CODE WL228M **CATEGORY: WALL LANTERNS** 

## ZEUS HANGING LANTERN ON HOOP BRACKET MEDIUM

| LAMP TYPE                                   | USA<br>2 x Osh Lamp with 33W (Max) G9 halogen                                                                                                                                                                                                                                                        |
|---------------------------------------------|------------------------------------------------------------------------------------------------------------------------------------------------------------------------------------------------------------------------------------------------------------------------------------------------------|
| FINISH OPTIONS                              | Antique Brass, Black and Zinc (shown).                                                                                                                                                                                                                                                               |
| SIZE & SIMILAR OPTIONS                      | Zeus Hanging Lantern on Bracket (WL293), Zeus Lantern on Lower Bracket (WL295), Zeus Lantern on Post Mount (WL308), Zeus Hanging Lantern (LA93) and Zeus Wall Lantern (WL258).                                                                                                                       |
| WEIGHT                                      | 13lb 4oz                                                                                                                                                                                                                                                                                             |
| CLEANING AND<br>MAINTENANCE<br>INSTRUCTIONS | Metalwork: We recommend a light polish with a non-abrasive lint free cloth. Do not use any metal cleaning products on the fixture as it can remove the finish entirely. Unlacquered brass finish will patinate slowly over time and can be brightened to brass by the use of a brass cleaning agent. |
|                                             | Glass:                                                                                                                                                                                                                                                                                               |