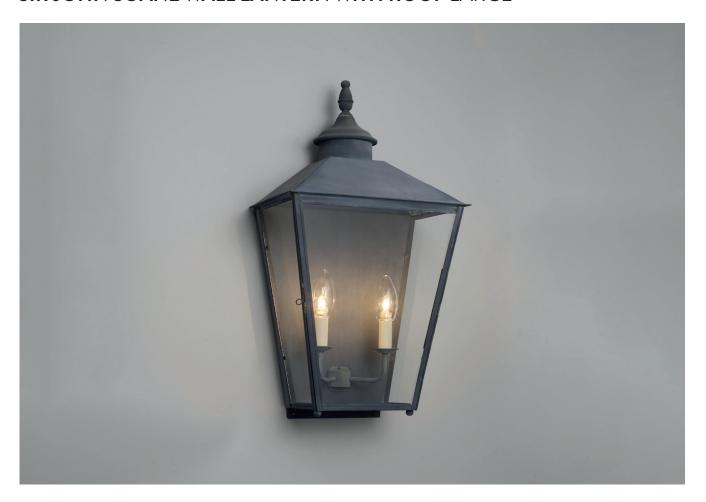

## SIR JOHN SOANE WALL LANTERN WITH ROOF LARGE

PRODUCT CODE WL276 CATEGORY: WALL LANTERNS

**DIMENSIONS** 

PRODUCT CODE WL276 CATEGORY: WALL LANTERNS

## SIR JOHN SOANE WALL LANTERN WITH ROOF LARGE

| LAMP TYPE                             | USA<br>2 x 60W (Max) E12 Candelabra                                                                                                                                                                                                                                                                                                                                                                                                              |
|---------------------------------------|--------------------------------------------------------------------------------------------------------------------------------------------------------------------------------------------------------------------------------------------------------------------------------------------------------------------------------------------------------------------------------------------------------------------------------------------------|
| FINISH OPTIONS                        | Antique Brass, Bronze and Zinc (shown).                                                                                                                                                                                                                                                                                                                                                                                                          |
| SIZE & SIMILAR OPTIONS                | Sir John Soane Wall Lantern (WL275), Sir John Soane hanging Lantern (LA92) and Sir John Soane Hanging Lantern With Roof on Bracket (WL460).                                                                                                                                                                                                                                                                                                      |
| ACCREDITATION                         | This product is UL certificated.                                                                                                                                                                                                                                                                                                                                                                                                                 |
| WEIGHT                                | 10lb 9oz                                                                                                                                                                                                                                                                                                                                                                                                                                         |
| CLEANING AND MAINTENANCE INSTRUCTIONS | Glass: Remove the glass where it is safe to do so. The glass then can be cleaned with a glass cleaner and a lint free cloth. Do not spray glass cleaner directly on the glass or fixture as it could affect the metal finish. Ensure the light is switched off and take care not to pull the flex or allow water to come into contact with the electrical components. Regular dusting with a feather duster will also help keep the glass clean. |