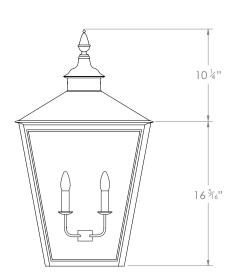

## SIR JOHN SOANE WALL LANTERN WITH ROOF LARGE

PRODUCT CODE WL276 CATEGORY: WALL LANTERNS

**DIMENSIONS** 

PRODUCT CODE WL276 CATEGORY: WALL LANTERNS