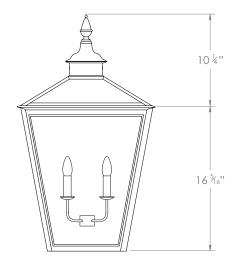

## PRODUCT CODE WL275

CATEGORY: WALL LANTERNS

DIMENSIONS

PRODUCT CODE WL275

CATEGORY: WALL LANTERNS