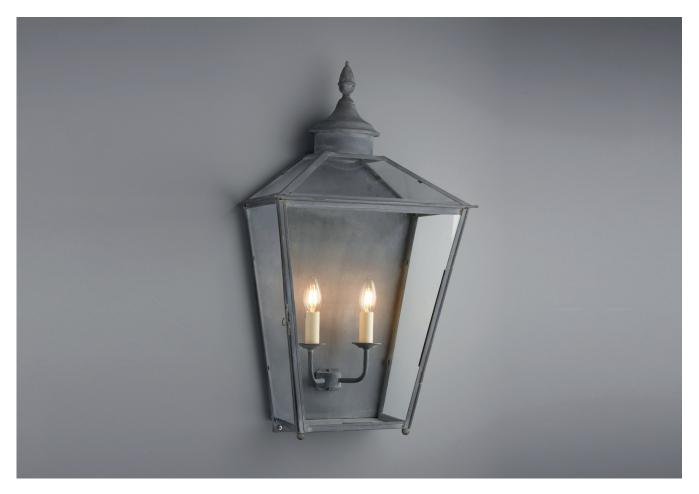

## SIR JOHN SOANE WALL LANTERN LARGE

## SIR JOHN SOANE WALL LANTERN LARGE

| LAMP TYPE                                   | USA<br>2 x 60W (Max) E12 Candelabra                                                                                                                                                                                                                                                                                                                                                                                                                             |
|---------------------------------------------|-----------------------------------------------------------------------------------------------------------------------------------------------------------------------------------------------------------------------------------------------------------------------------------------------------------------------------------------------------------------------------------------------------------------------------------------------------------------|
| FINISH OPTIONS                              | Antique Brass, Bronze and Zinc (shown).                                                                                                                                                                                                                                                                                                                                                                                                                         |
| SIZE & SIMILAR OPTIONS                      | Sir John Soane hanging Lantern (LA92) and Sir John Soane Hanging Lantern With Roof on Bracket (WL460).                                                                                                                                                                                                                                                                                                                                                          |
| ACCREDITATION                               | This product is UL certificated.                                                                                                                                                                                                                                                                                                                                                                                                                                |
| WEIGHT                                      | 10lb 9oz                                                                                                                                                                                                                                                                                                                                                                                                                                                        |
| CLEANING AND<br>MAINTENANCE<br>INSTRUCTIONS | Glass:<br>Remove the glass where it is safe to do so. The glass then can be cleaned with a glass<br>cleaner and a lint free cloth. Do not spray glass cleaner directly on the glass or fixture as<br>it could affect the metal finish. Ensure the light is switched off and take care not to pull the<br>flex or allow water to come into contact with the electrical components. Regular dusting<br>with a feather duster will also help keep the glass clean. |
|                                             | Metalwork:<br>We recommend a light polish with a non-abrasive lint free cloth. Do not use any metal<br>cleaning products on the fixture as it can remove the finish entirely. Unlacquered brass<br>finish will patinate slowly over time and can be brightened to brass by the use of a brass<br>cleaning agent.                                                                                                                                                |