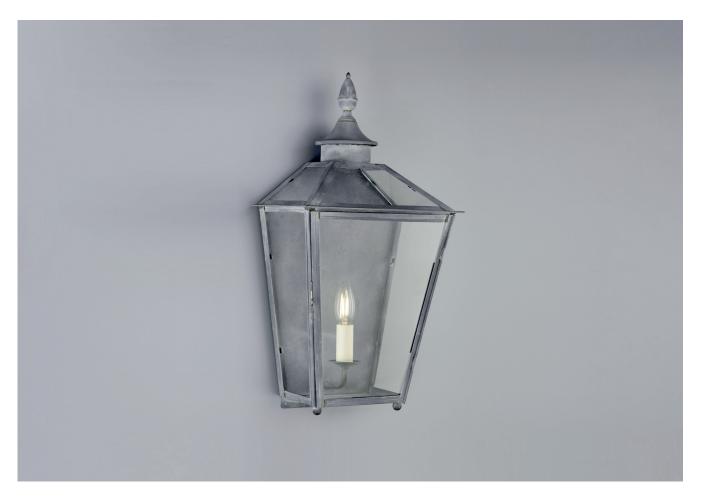

## SIR JOHN SOANE WALL LANTERN SMALL

PRODUCT CODE WL275 CATEGORY: WALL LANTERNS

**DIMENSIONS** 

PRODUCT CODE WL275 CATEGORY: WALL LANTERNS

### SIR JOHN SOANE WALL LANTERN SMALL

| LAMP TYPE              | USA<br>1 x 60W (Max) E12 Candelabra                                                                    |
|------------------------|--------------------------------------------------------------------------------------------------------|
| FINISH OPTIONS         | Antique Brass, Bronze and Zinc (shown).                                                                |
| SIZE & SIMILAR OPTIONS | Sir John Soane hanging Lantern (LA92) and Sir John Soane Hanging Lantern With Roof on Bracket (WL460). |
| ACCREDITATION          | This product is UL certificated.                                                                       |
| WEIGHT                 | 5lb 15oz                                                                                               |