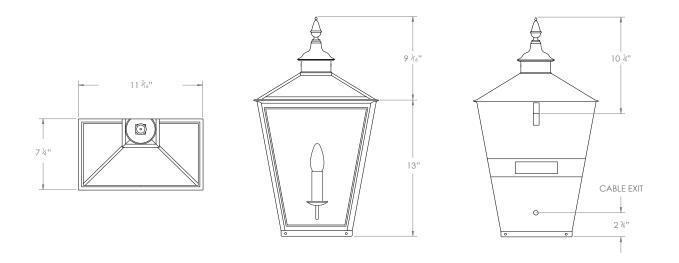

## SIR JOHN SOANE WALL LANTERN SMALL

PRODUCT CODE WL275 CATEGORY: WALL LANTERNS

**DIMENSIONS** 

PRODUCT CODE WL275 CATEGORY: WALL LANTERNS