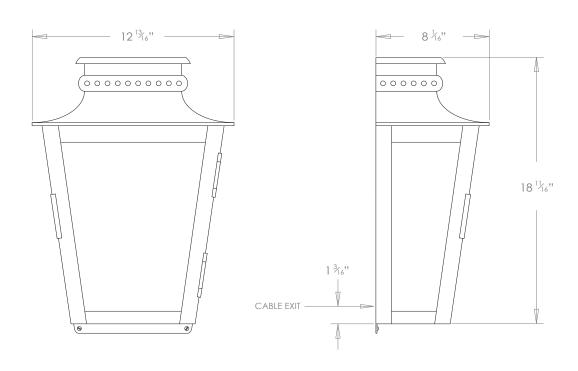

## **ZEUS WALL LANTERN** LARGE



PRODUCT CODE WL258L

**CATEGORY: WALL LANTERNS** 

#### **DIMENSIONS**





PRODUCT CODE WL258L CATEGORY: WALL LANTERNS

### **ZEUS WALL LANTERN LARGE**

| LAMP TYPE              | USA<br>1 x Osh Lamp with 33W (Max) G9 halogen                                                                                                       |
|------------------------|-----------------------------------------------------------------------------------------------------------------------------------------------------|
| FINISH OPTIONS         | Antique Brass and Zinc (shown).                                                                                                                     |
| SIZE & SIMILAR OPTIONS | Zeus Lantern on Lower Bracket (WL295), Zeus Hanging Lantern on Bracket (WL293), Zeus Hanging Lantern (LA93) and Zeus Lantern on Post Mount (WL308). |
| ACCREDIT