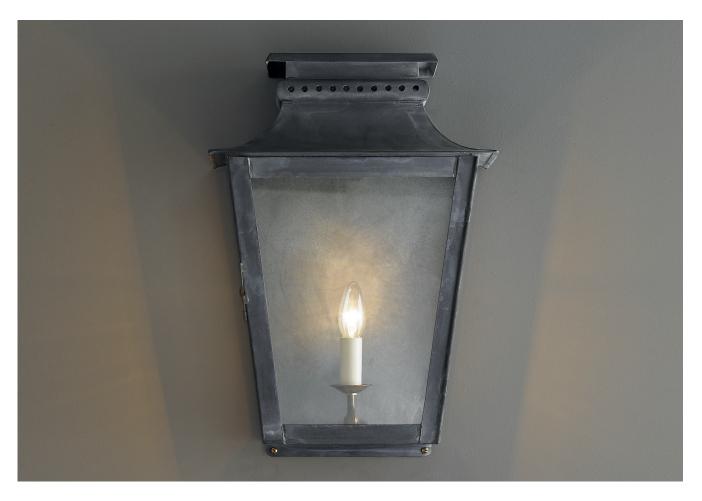

## **ZEUS WALL LANTERN** LARGE

PRODUCT CODE WL258L

**CATEGORY: WALL LANTERNS** 

### **ZEUS WALL LANTERN LARGE**

| LAMP TYPE              | USA<br>1 x Osh Lamp with 33W (Max) G9 halogen                                                                                                       |
|------------------------|-----------------------------------------------------------------------------------------------------------------------------------------------------|
| FINISH OPTIONS         | Antique Brass and Zinc (shown).                                                                                                                     |
| SIZE & SIMILAR OPTIONS | Zeus Lantern on Lower Bracket (WL295), Zeus Hanging Lantern on Bracket (WL293), Zeus Hanging Lantern (LA93) and Zeus Lantern on Post Mount (WL308). |
| ACCREDITATION          | This product is UL certificated.                                                                                                                    |
| WEIGHT                 | 8lb 13oz                                                                                                                                            |
| CLEANING AND           | Glass:                                                                                                                                              |