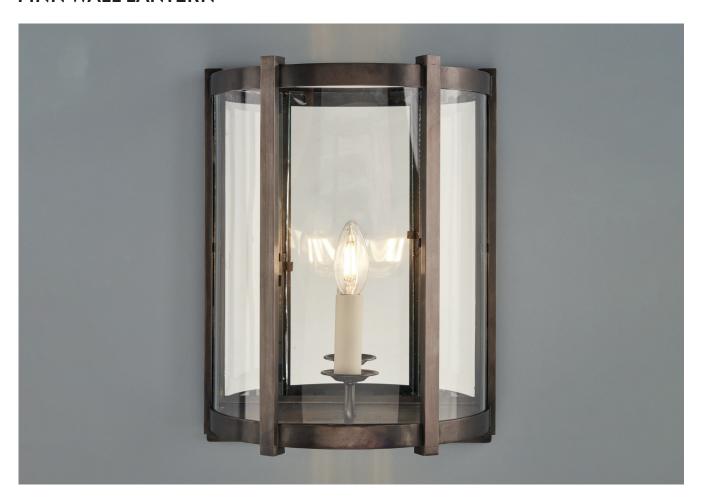

## **FINN WALL LANTERN**

PRODUCT CODE WL20 CATEGORY: WALL LANTERNS

**DIMENSIONS** 

PRODUCT CODE WL20 CATEGORY: WALL LANTERNS

## **FINN WALL LANTERN**

| LAMP TYPE                             | USA<br>1 x 60W (Max) E12 Candelabra                                                                                                                                                       |
|---------------------------------------|-------------------------------------------------------------------------------------------------------------------------------------------------------------------------------------------|
| FINISH OPTIONS                        | Antique Brass, Brass Polished Lacquered, Bronze (shown) and Nickel Polished.                                                                                                              |
| SIZE & SIMILAR OPTIONS                | Michael Half Moon Lantern (WL251).                                                                                                                                                        |
| WEIGHT                                | 7lb 15oz                                                                                                                                                                                  |
| ACCREDITATION                         | This product is UL certificated.                                                                                                                                                          |
| CLEANING AND MAINTENANCE INSTRUCTIONS | Metalwork: We recommend a light polish with a non-abrasive lint free cloth. Do not use any metal cleaning products on the fixture as it can remove the finish entirely. Unlacquered brass |