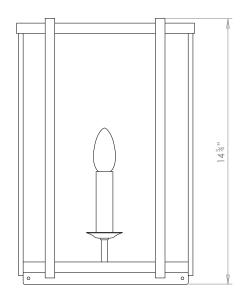

## **FINN WALL LANTERN**

PRODUCT CODE WL20 CATEGORY: WALL LANTERNS

**DIMENSIONS** 

PRODUCT CODE WL20 CATEGORY: WALL LANTERNS

## **FINN WALL LANTERN**

| LAMP TYPE                             | USA<br>1 x 60W (Max) E12 Candelabra                                                                                                                                                       |
|---------------------------------------|-------------------------------------------------------------------------------------------------------------------------------------------------------------------------------------------|
| FINISH OPTIONS                        | Antique Brass, Brass Polished Lacquered, Bronze (shown) and Nickel Polished.                                                                                                              |
| SIZE & SIMILAR OPTIONS                | Michael Half Moon Lantern (WL251).                                                                                                                                                        |
| WEIGHT                                | 7lb 15oz                                                                                                                                                                                  |
| ACCREDITATION                         | This product is UL certificated.                                                                                                                                                          |
| CLEANING AND MAINTENANCE INSTRUCTIONS | Metalwork: We recommend a light polish with a non-abrasive lint free cloth. Do not use any metal cleaning products on the fixture as it can remove the finish entirely. Unlacquered brass |