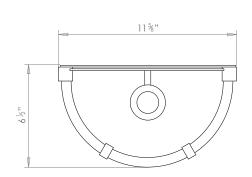

## **FINN WALL LANTERN**

PRODUCT CODE WL20 CATEGORY: WALL LANTERNS

**DIMENSIONS** 

PRODUCT CODE WL20 CATEGORY: WALL LANTERNS

## **FINN WALL LANTERN**

| LAMP TYPE                             | USA<br>1 x 60W (Max) E12 Candelabra                                                                                                                                                       |
|---------------------------------------|-------------------------------------------------------------------------------------------------------------------------------------------------------------------------------------------|
| FINISH OPTIONS                        | Antique Brass, Brass Polished Lacquered, Bronze (shown) and Nickel Polished.                                                                                                              |
| SIZE & SIMILAR OPTIONS                | Michael Half Moon Lantern (WL251).                                                                                                                                                        |
| WEIGHT                                | 7lb 15oz                                                                                                                                                                                  |
| ACCREDITATION                         | This product is UL certificated.                                                                                                                                                          |
| CLEANING AND MAINTENANCE INSTRUCTIONS | Metalwork: We recommend a light polish with a non-abrasive lint free cloth. Do not use any metal cleaning products on the fixture as it can remove the finish entirely. Unlacquered brass |