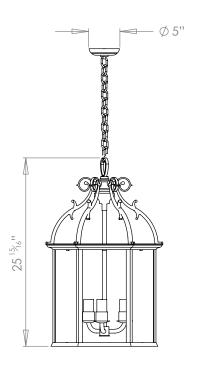

## DIMENSIONS

PRODUCT CODE LA14

CATEGORY: HANGING LANTERNS

## ENGLISH HALL LANTERN

| LAMP TYPE                                   | <b>USA</b><br>3 x E12 40W (Max) Candelabra                                                                                                                                                                                                                                                                                                                                                                                                                      |
|---------------------------------------------|-----------------------------------------------------------------------------------------------------------------------------------------------------------------------------------------------------------------------------------------------------------------------------------------------------------------------------------------------------------------------------------------------------------------------------------------------------------------|
| FINISH OPTIONS                              | Brass Polished Lacquered, Brass Polished Unlacquered, Antique Brass, Bronze, Chrome,<br>Nickel Polished (shown) and Nickel Matt.                                                                                                                                                                                                                                                                                                                                |
| SIZE & SIMILAR OPTIONS                      | English Hall Lantern Small (LA13).                                                                                                                                                                                                                                                                                                                                                                                                                              |
| WEIGHT                                      |                                                                                                                                                                                                                                                                                                                                                                                                                                                                 |
| ADDITIONAL<br>INFORMATION                   | Supplied with 23" of chain and canopy as standard. Minimum overall drop from the ceiling to the bottom 30".                                                                                                                                                                                                                                                                                                                                                     |
| CLEANING AND<br>MAINTENANCE<br>INSTRUCTIONS | Glass:<br>Remove the glass where it is safe to do so. The glass then can be cleaned with a glass<br>cleaner and a lint free cloth. Do not spray glass cleaner directly on the glass or fixture as<br>it could affect the metal finish. Ensure the light is switched off and take care not to pull the<br>flex or allow water to come into contact with the electrical components. Regular dusting<br>with a feather duster will also help keep the glass clean. |
|                                             | Metalwork:<br>We recommend a light polish with a non-abrasive lint free cloth. Do not use any metal<br>cleaning products on the fixture as it can remove the finish entirely. Unlacquered brass<br>finish will patinate slowly over time and can be brightened to brass by the use of a brass<br>cleaning agent.                                                                                                                                                |