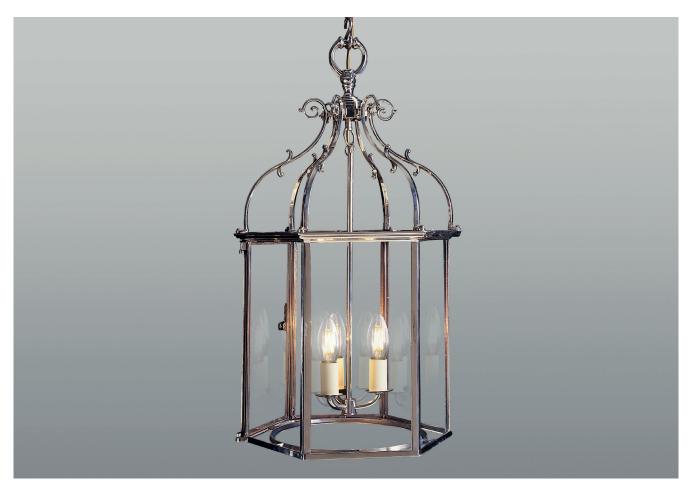

## **ENGLISH HALL LANTERN**

## ENGLISH HALL LANTERN

| LAMP TYPE                                   | <b>USA</b><br>3 x E12 40W (Max) Candelabra                                                                                                                                                                                                                                                                                                                                                                                                                      |
|---------------------------------------------|-----------------------------------------------------------------------------------------------------------------------------------------------------------------------------------------------------------------------------------------------------------------------------------------------------------------------------------------------------------------------------------------------------------------------------------------------------------------|
| FINISH OPTIONS                              | Brass Polished Lacquered, Brass Polished Unlacquered, Antique Brass, Bronze, Chrome,<br>Nickel Polished (shown) and Nickel Matt.                                                                                                                                                                                                                                                                                                                                |
| SIZE & SIMILAR OPTIONS                      | English Hall Lantern Small (LA13).                                                                                                                                                                                                                                                                                                                                                                                                                              |
| WEIGHT                                      |                                                                                                                                                                                                                                                                                                                                                                                                                                                                 |
| ADDITIONAL<br>INFORMATION                   | Supplied with 23" of chain and canopy as standard. Minimum overall drop from the ceiling to the bottom 30".                                                                                                                                                                                                                                                                                                                                                     |
| CLEANING AND<br>MAINTENANCE<br>INSTRUCTIONS | Glass:<br>Remove the glass where it is safe to do so. The glass then can be cleaned with a glass<br>cleaner and a lint free cloth. Do not spray glass cleaner directly on the glass or fixture as<br>it could affect the metal finish. Ensure the light is switched off and take care not to pull the<br>flex or allow water to come into contact with the electrical components. Regular dusting<br>with a feather duster will also help keep the glass clean. |
|                                             | Metalwork:<br>We recommend a light polish with a non-abrasive lint free cloth. Do not use any metal<br>cleaning products on the fixture as it can remove the finish entirely. Unlacquered brass<br>finish will patinate slowly over time and can be brightened to brass by the use of a brass<br>cleaning agent.                                                                                                                                                |