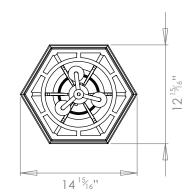

## DIMENSIONS

PRODUCT CODE LA14

CATEGORY: HANGING LANTERNS

## ENGLISH HALL LANTERN

| LAMP TYPE                                   | <b>USA</b><br>3 x E12 40W (Max) Candelabra                                                                                                                                                                                                                                                                                                                                                                                                                      |
|---------------------------------------------|-----------------------------------------------------------------------------------------------------------------------------------------------------------------------------------------------------------------------------------------------------------------------------------------------------------------------------------------------------------------------------------------------------------------------------------------------------------------|
| FINISH OPTIONS                              | Brass Polished Lacquered, Brass Polished Unlacquered, Antique Brass, Bronze, Chrome,<br>Nickel Polished (shown) and Nickel Matt.                                                                                                                                                                                                                                                                                                                                |
| SIZE & SIMILAR OPTIONS                      | English Hall Lantern Small (LA13).                                                                                                                                                                                                                                                                                                                                                                                                                              |
| WEIGHT                                      |                                                                                                                                                                                                                                                                                                                                                                                                                                                                 |
| ADDITIONAL<br>INFORMATION                   | Supplied with 23" of chain and canopy as standard. Minimum overall drop from the ceiling to the bottom 30".                                                                                                                                                                                                                                                                                                                                                     |
| CLEANING AND<br>MAINTENANCE<br>INSTRUCTIONS | Glass:<br>Remove the glass where it is safe to do so. The glass then can be cleaned with a glass<br>cleaner and a lint free cloth. Do not spray glass cleaner directly on the glass or fixture as<br>it could affect the metal finish. Ensure the light is switched off and take care not to pull the<br>flex or allow water to come into contact with the electrical components. Regular dusting<br>with a feather duster will also help keep the glass clean. |
|                                             | Metalwork:<br>We recommend a light polish with a non-abrasive lint free cloth. Do not use any metal<br>cleaning products on the fixture as it can remove the finish entirely. Unlacquered brass<br>finish will patinate slowly over time and can be brightened to brass by the use of a brass<br>cleaning agent.                                                                                                                                                |