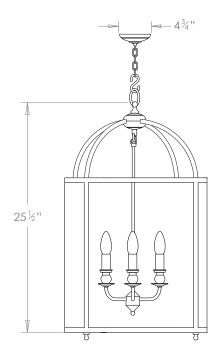

## **DIMENSIONS**

PRODUCT CODE LA96S CATEGORY: HANGING LANTERNS

## **BEATRICE HANGING LANTERN SMALL**

| LAMP TYPE                                   | USA<br>4 x 40W (Max) E12 Candelabra                                                                                                                                                                                                                                                                                                                                                                                                              |
|---------------------------------------------|--------------------------------------------------------------------------------------------------------------------------------------------------------------------------------------------------------------------------------------------------------------------------------------------------------------------------------------------------------------------------------------------------------------------------------------------------|
| FINISH OPTIONS                              | Brass Polished Unlacquered, Antique Brass (shown), Bronze and Nickel Polished.                                                                                                                                                                                                                                                                                                                                                                   |
| SIZE & SIMILAR OPTIONS                      | Beatrice Hanging Lantern Extra Small (LA96XS) and Beatrice Hanging Lantern Large (LA96L).                                                                                                                                                                                                                                                                                                                                                        |
| WEIGHT                                      | 19lb 13oz                                                                                                                                                                                                                                                                                                                                                                                                                                        |
| ADDITIONAL<br>INFORMATION                   | Supplied with 23" of chain and canopy as standard. Minimum overall drop from the ceiling to the bottom 30".                                                                                                                                                                                                                                                                                                                                      |
| CLEANING AND<br>MAINTENANCE<br>INSTRUCTIONS | Glass: Remove the glass where it is safe to do so. The glass then can be cleaned with a glass cleaner and a lint free cloth. Do not spray glass cleaner directly on the glass or fixture as it could affect the metal finish. Ensure the light is switched off and take care not to pull the flex or allow water to come into contact with the electrical components. Regular dusting with a feather duster will also help keep the glass clean. |
|                                             | Metalwork:  We recommend a light polish with a non-abrasive lint free cloth. Do not use any metal cleaning products on the fixture as it can remove the finish entirely. Unlacquered brass finish will patinate slowly over time and can be brightened to brass by the use of a brass cleaning agent.                                                                                                                                            |