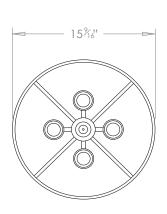

## **DIMENSIONS**

PRODUCT CODE LA96S CATEGORY: HANGING LANTERNS

## **BEATRICE HANGING LANTERN SMALL**

| LAMP TYPE                                   | USA<br>4 x 40W (Max) E12 Candelabra                                                                                                                                                                                                                                                                                                                                                                                                              |
|---------------------------------------------|--------------------------------------------------------------------------------------------------------------------------------------------------------------------------------------------------------------------------------------------------------------------------------------------------------------------------------------------------------------------------------------------------------------------------------------------------|
| FINISH OPTIONS                              | Brass Polished Unlacquered, Antique Brass (shown), Bronze and Nickel Polished.                                                                                                                                                                                                                                                                                                                                                                   |
| SIZE & SIMILAR OPTIONS                      | Beatrice Hanging Lantern Extra Small (LA96XS) and Beatrice Hanging Lantern Large (LA96L).                                                                                                                                                                                                                                                                                                                                                        |
| WEIGHT                                      | 19lb 13oz                                                                                                                                                                                                                                                                                                                                                                                                                                        |
| ADDITIONAL<br>INFORMATION                   | Supplied with 23" of chain and canopy as standard. Minimum overall drop from the ceiling to the bottom 30".                                                                                                                                                                                                                                                                                                                                      |
| CLEANING AND<br>MAINTENANCE<br>INSTRUCTIONS | Glass: Remove the glass where it is safe to do so. The glass then can be cleaned with a glass cleaner and a lint free cloth. Do not spray glass cleaner directly on the glass or fixture as it could affect the metal finish. Ensure the light is switched off and take care not to pull the flex or allow water to come into contact with the electrical components. Regular dusting with a feather duster will also help keep the glass clean. |
|                                             | Metalwork:  We recommend a light polish with a non-abrasive lint free cloth. Do not use any metal cleaning products on the fixture as it can remove the finish entirely. Unlacquered brass finish will patinate slowly over time and can be brightened to brass by the use of a brass cleaning agent.                                                                                                                                            |