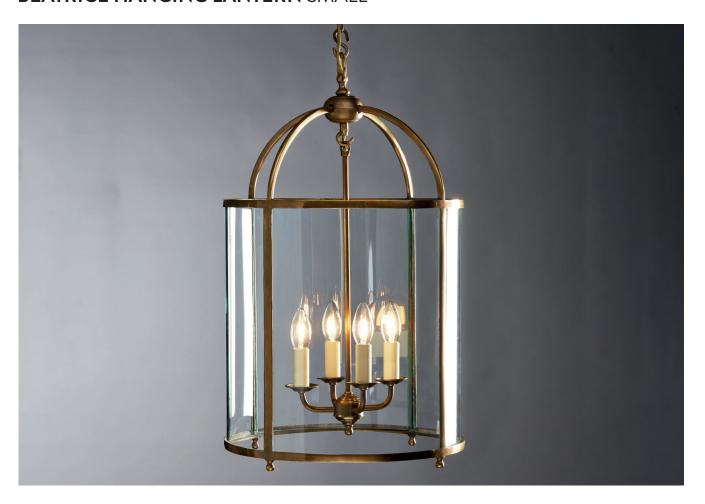

## BEATRICE HANGING LANTERN SMALL

PRODUCT CODE LA96S

**CATEGORY: HANGING LANTERNS** 

## **BEATRICE HANGING LANTERN SMALL**

| LAMP TYPE                                   | USA<br>4 x 40W (Max) E12 Candelabra                                                                                                                                                                                                                                                                                                                                                                                                              |
|---------------------------------------------|--------------------------------------------------------------------------------------------------------------------------------------------------------------------------------------------------------------------------------------------------------------------------------------------------------------------------------------------------------------------------------------------------------------------------------------------------|
| FINISH OPTIONS                              | Brass Polished Unlacquered, Antique Brass (shown), Bronze and Nickel Polished.                                                                                                                                                                                                                                                                                                                                                                   |
| SIZE & SIMILAR OPTIONS                      | Beatrice Hanging Lantern Extra Small (LA96XS) and Beatrice Hanging Lantern Large (LA96L).                                                                                                                                                                                                                                                                                                                                                        |
| WEIGHT                                      | 19lb 13oz                                                                                                                                                                                                                                                                                                                                                                                                                                        |
| ADDITIONAL<br>INFORMATION                   | Supplied with 23" of chain and canopy as standard. Minimum overall drop from the ceiling to the bottom 30".                                                                                                                                                                                                                                                                                                                                      |
| CLEANING AND<br>MAINTENANCE<br>INSTRUCTIONS | Glass: Remove the glass where it is safe to do so. The glass then can be cleaned with a glass cleaner and a lint free cloth. Do not spray glass cleaner directly on the glass or fixture as it could affect the metal finish. Ensure the light is switched off and take care not to pull the flex or allow water to come into contact with the electrical components. Regular dusting with a feather duster will also help keep the glass clean. |
|                                             | Metalwork:  We recommend a light polish with a non-abrasive lint free cloth. Do not use any metal cleaning products on the fixture as it can remove the finish entirely. Unlacquered brass finish will patinate slowly over time and can be brightened to brass by the use of a brass cleaning agent.                                                                                                                                            |