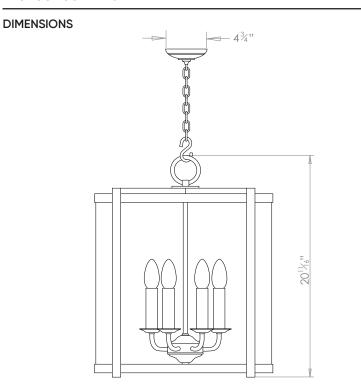

## FINN HANGING LANTERN LARGE

| LAMP TYPE                                   | USA<br>4 x 40W (Max) E12 Candelabra                                                                                                                                                                                                                                                                                                                                                                                                                             |
|---------------------------------------------|-----------------------------------------------------------------------------------------------------------------------------------------------------------------------------------------------------------------------------------------------------------------------------------------------------------------------------------------------------------------------------------------------------------------------------------------------------------------|
| FINISH OPTIONS                              | Brass Polished Lacquered, Brass Polished Unlacquered, Antique Brass, Bronze (shown) and Nickel Polished.                                                                                                                                                                                                                                                                                                                                                        |
| SIZE & SIMILAR OPTIONS                      | Finn Hanging Lantern Small (LA6S) and Finn Wall Lantern (WL20).                                                                                                                                                                                                                                                                                                                                                                                                 |
| WEIGHT                                      | 17lb 11oz                                                                                                                                                                                                                                                                                                                                                                                                                                                       |
| ADDITIONAL<br>INFORMATION                   | Supplied with 23" of chain and canopy as standard. Minimum overall drop from the ceiling to the bottom 24".                                                                                                                                                                                                                                                                                                                                                     |
| CLEANING AND<br>MAINTENANCE<br>INSTRUCTIONS | Glass:<br>Remove the glass where it is safe to do so. The glass then can be cleaned with a glass<br>cleaner and a lint free cloth. Do not spray glass cleaner directly on the glass or fixture as<br>it could affect the metal finish. Ensure the light is switched off and take care not to pull the<br>flex or allow water to come into contact with the electrical components. Regular dusting<br>with a feather duster will also help keep the glass clean. |
|                                             | Metalwork:<br>We recommend a light polish with a non-abrasive lint free cloth. Do not use any metal<br>cleaning products on the fixture as it can remove the finish entirely. Unlacquered brass<br>finish will patinate slowly over time and can be brightened to brass by the use of a brass<br>cleaning agent.                                                                                                                                                |