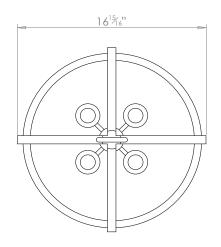

## FINN HANGING LANTERN LARGE

| LAMP TYPE                                   | USA<br>4 x 40W (Max) E12 Candelabra                                                                                                                                                                                                                                                                                                                                                                                                                             |
|---------------------------------------------|-----------------------------------------------------------------------------------------------------------------------------------------------------------------------------------------------------------------------------------------------------------------------------------------------------------------------------------------------------------------------------------------------------------------------------------------------------------------|
| FINISH OPTIONS                              | Brass Polished Lacquered, Brass Polished Unlacquered, Antique Brass, Bronze (shown) and Nickel Polished.                                                                                                                                                                                                                                                                                                                                                        |
| SIZE & SIMILAR OPTIONS                      | Finn Hanging Lantern Small (LA6S) and Finn Wall Lantern (WL20).                                                                                                                                                                                                                                                                                                                                                                                                 |
| WEIGHT                                      | 17lb 11oz                                                                                                                                                                                                                                                                                                                                                                                                                                                       |
| ADDITIONAL<br>INFORMATION                   | Supplied with 23" of chain and canopy as standard. Minimum overall drop from the ceiling to the bottom 24".                                                                                                                                                                                                                                                                                                                                                     |
| CLEANING AND<br>MAINTENANCE<br>INSTRUCTIONS | Glass:<br>Remove the glass where it is safe to do so. The glass then can be cleaned with a glass<br>cleaner and a lint free cloth. Do not spray glass cleaner directly on the glass or fixture as<br>it could affect the metal finish. Ensure the light is switched off and take care not to pull the<br>flex or allow water to come into contact with the electrical components. Regular dusting<br>with a feather duster will also help keep the glass clean. |
|                                             | Metalwork:<br>We recommend a light polish with a non-abrasive lint free cloth. Do not use any metal<br>cleaning products on the fixture as it can remove the finish entirely. Unlacquered brass<br>finish will patinate slowly over time and can be brightened to brass by the use of a brass<br>cleaning agent.                                                                                                                                                |