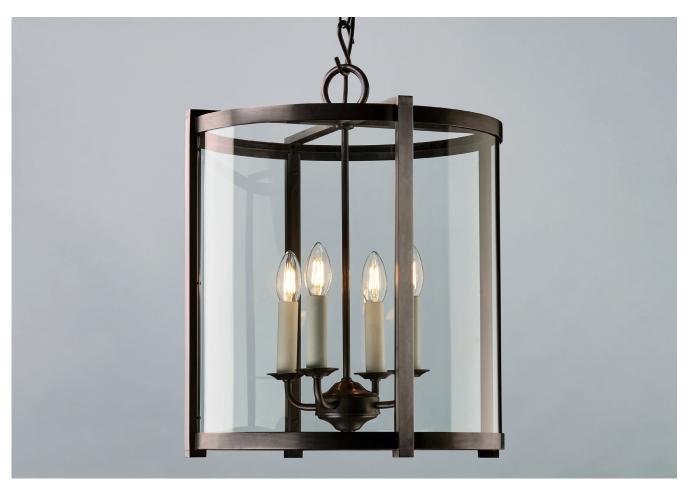

## FINN HANGING LANTERN LARGE

| LAMP TYPE                                   | USA<br>4 x 40W (Max) E12 Candelabra                                                                                                                                                                                                                                                                                                                                                                                                                             |
|---------------------------------------------|-----------------------------------------------------------------------------------------------------------------------------------------------------------------------------------------------------------------------------------------------------------------------------------------------------------------------------------------------------------------------------------------------------------------------------------------------------------------|
| FINISH OPTIONS                              | Brass Polished Lacquered, Brass Polished Unlacquered, Antique Brass, Bronze (shown) and Nickel Polished.                                                                                                                                                                                                                                                                                                                                                        |
| SIZE & SIMILAR OPTIONS                      | Finn Hanging Lantern Small (LA6S) and Finn Wall Lantern (WL20).                                                                                                                                                                                                                                                                                                                                                                                                 |
| WEIGHT                                      | 17lb 11oz                                                                                                                                                                                                                                                                                                                                                                                                                                                       |
| ADDITIONAL<br>INFORMATION                   | Supplied with 23" of chain and canopy as standard. Minimum overall drop from the ceiling to the bottom 24".                                                                                                                                                                                                                                                                                                                                                     |
| CLEANING AND<br>MAINTENANCE<br>INSTRUCTIONS | Glass:<br>Remove the glass where it is safe to do so. The glass then can be cleaned with a glass<br>cleaner and a lint free cloth. Do not spray glass cleaner directly on the glass or fixture as<br>it could affect the metal finish. Ensure the light is switched off and take care not to pull the<br>flex or allow water to come into contact with the electrical components. Regular dusting<br>with a feather duster will also help keep the glass clean. |
|                                             | Metalwork:<br>We recommend a light polish with a non-abrasive lint free cloth. Do not use any metal<br>cleaning products on the fixture as it can remove the finish entirely. Unlacquered brass<br>finish will patinate slowly over time and can be brightened to brass by the use of a brass<br>cleaning agent.                                                                                                                                                |