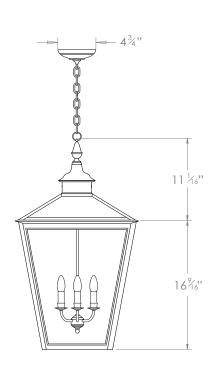

## **DIMENSIONS**

PRODUCT CODE LA92L CATEGORY: HANGING LANTERNS

## SIR JOHN SOANE HANGING LANTERN LARGE

| LAMP TYPE                             | USA<br>4 x 40W (Max) E12 Candelabra                                                                                                                                                                                                                                                                                                                                                                                                              |
|---------------------------------------|--------------------------------------------------------------------------------------------------------------------------------------------------------------------------------------------------------------------------------------------------------------------------------------------------------------------------------------------------------------------------------------------------------------------------------------------------|
| FINISH OPTIONS                        | Antique Brass, Bronze and Zinc (shown).                                                                                                                                                                                                                                                                                                                                                                                                          |
| SIZE & SIMILAR OPTIONS                | Sir John Soane Wall Lantern (WL275), Sir John Soane Hanging Lantern Small (LA92S) and Sir John Soane Hanging Lantern With Roof on Bracket (WL460).                                                                                                                                                                                                                                                                                               |
| WEIGHT                                | 11lb 12oz                                                                                                                                                                                                                                                                                                                                                                                                                                        |
| ADDITIONAL<br>INFORMATION             | Supplied with 23" of chain and canopy as standard. Minimum overall drop from the ceiling to the bottom 30". Suitable for indoor and outdoor undercover use.                                                                                                                                                                                                                                                                                      |
| CLEANING AND MAINTENANCE INSTRUCTIONS | Glass: Remove the glass where it is safe to do so. The glass then can be cleaned with a glass cleaner and a lint free cloth. Do not spray glass cleaner directly on the glass or fixture as it could affect the metal finish. Ensure the light is switched off and take care not to pull the flex or allow water to come into contact with the electrical components. Regular dusting with a feather duster will also help keep the glass clean. |
|                                       | Metalwork:  We recommend a light polish with a non-abrasive lint free cloth. Do not use any metal cleaning products on the fixture as it can remove the finish entirely. Unlacquered brass finish will patinate slowly over time and can be brightened to brass by the use of a brass cleaning agent.                                                                                                                                            |