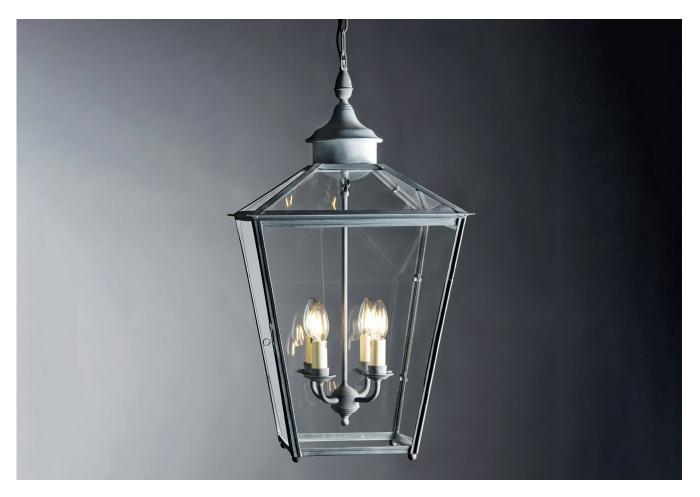

## SIR JOHN SOANE HANGING LANTERN LARGE

PRODUCT CODE LA92L

**CATEGORY: HANGING LANTERNS** 

## SIR JOHN SOANE HANGING LANTERN LARGE

| LAMP TYPE                             | USA<br>4 x 40W (Max) E12 Candelabra                                                                                                                                                                                                                                                                                                                                                                                                              |
|---------------------------------------|--------------------------------------------------------------------------------------------------------------------------------------------------------------------------------------------------------------------------------------------------------------------------------------------------------------------------------------------------------------------------------------------------------------------------------------------------|
| FINISH OPTIONS                        | Antique Brass, Bronze and Zinc (shown).                                                                                                                                                                                                                                                                                                                                                                                                          |
| SIZE & SIMILAR OPTIONS                | Sir John Soane Wall Lantern (WL275), Sir John Soane Hanging Lantern Small (LA92S) and Sir John Soane Hanging Lantern With Roof on Bracket (WL460).                                                                                                                                                                                                                                                                                               |
| WEIGHT                                | 11lb 12oz                                                                                                                                                                                                                                                                                                                                                                                                                                        |
| ADDITIONAL<br>INFORMATION             | Supplied with 23" of chain and canopy as standard. Minimum overall drop from the ceiling to the bottom 30". Suitable for indoor and outdoor undercover use.                                                                                                                                                                                                                                                                                      |
| CLEANING AND MAINTENANCE INSTRUCTIONS | Glass: Remove the glass where it is safe to do so. The glass then can be cleaned with a glass cleaner and a lint free cloth. Do not spray glass cleaner directly on the glass or fixture as it could affect the metal finish. Ensure the light is switched off and take care not to pull the flex or allow water to come into contact with the electrical components. Regular dusting with a feather duster will also help keep the glass clean. |
|                                       | Metalwork:  We recommend a light polish with a non-abrasive lint free cloth. Do not use any metal cleaning products on the fixture as it can remove the finish entirely. Unlacquered brass finish will patinate slowly over time and can be brightened to brass by the use of a brass cleaning agent.                                                                                                                                            |