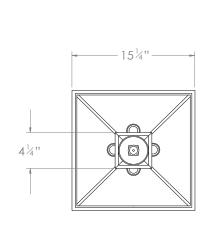

## SIR JOHN SOANE HANGING LANTERN LARGE



PRODUCT CODE LA92L

**CATEGORY: HANGING LANTERNS** 

## **DIMENSIONS**







PRODUCT CODE LA92L CATEGORY: HANGING LANTERNS

## SIR JOHN SOANE HANGING LANTERN LARGE

| LAMP TYPE                             | USA<br>4 x 40W (Max) E12 Candelabra                                                                                                                                                                                                                                                                                                                                                                                                              |
|---------------------------------------|--------------------------------------------------------------------------------------------------------------------------------------------------------------------------------------------