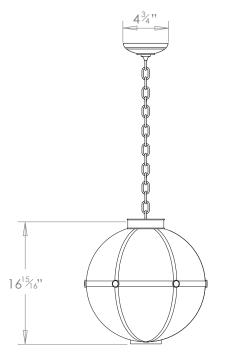

## DIMENSIONS

## APOLLO LANTERN SMALL

| LAMP TYPE                                   | <b>USA</b><br>3 x 40W (Max) E12 Candelabra                                                                                                                                                                                                                                                                                                                                                                                                                      |
|---------------------------------------------|-----------------------------------------------------------------------------------------------------------------------------------------------------------------------------------------------------------------------------------------------------------------------------------------------------------------------------------------------------------------------------------------------------------------------------------------------------------------|
| FINISH OPTIONS                              | Antique Brass, Bronze (shown), Nickel Polished and Zinc.                                                                                                                                                                                                                                                                                                                                                                                                        |
| SIZE & SIMILAR OPTIONS                      | Apollo Lantern Large (LA360L).                                                                                                                                                                                                                                                                                                                                                                                                                                  |
| WEIGHT                                      | 17lb 11oz                                                                                                                                                                                                                                                                                                                                                                                                                                                       |
| ADDITIONAL<br>INFORMATION                   | Supplied with 23" of chain and canopy as standard. Minimum overall drop from the ceiling to the bottom of the globe 21".                                                                                                                                                                                                                                                                                                                                        |
| CLEANING AND<br>MAINTENANCE<br>INSTRUCTIONS | Glass:<br>Remove the glass where it is safe to do so. The glass then can be cleaned with a glass<br>cleaner and a lint free cloth. Do not spray glass cleaner directly on the glass or fixture as<br>it could affect the metal finish. Ensure the light is switched off and take care not to pull the<br>flex or allow water to come into contact with the electrical components. Regular dusting<br>with a feather duster will also help keep the glass clean. |
|                                             | Metalwork:<br>We recommend a light polish with a non-abrasive lint free cloth. Do not use any metal<br>cleaning products on the fixture as it can remove the finish entirely. Unlacquered brass<br>finish will patinate slowly over time and can be brightened to brass by the use of a brass<br>cleaning agent.                                                                                                                                                |