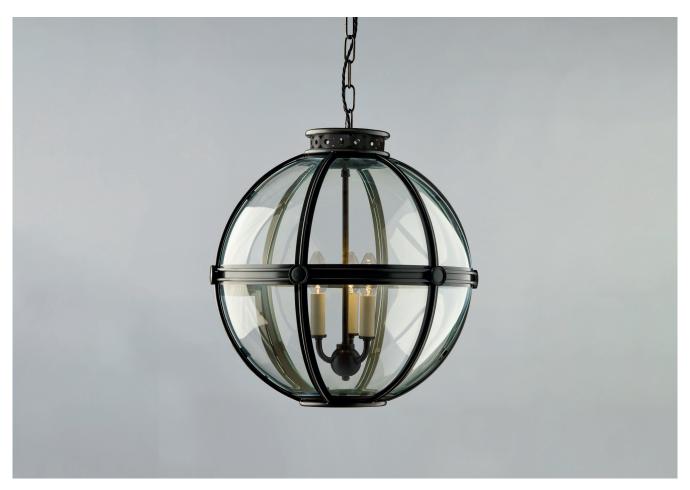

## APOLLO LANTERN SMALL

PRODUCT CODE LA360S

CATEGORY: HANGING LANTERNS

## APOLLO LANTERN SMALL

| LAMP TYPE                                   | <b>USA</b><br>3 x 40W (Max) E12 Candelabra                                                                                                                                                                                                                                                                                                                                                                                                                      |
|---------------------------------------------|-----------------------------------------------------------------------------------------------------------------------------------------------------------------------------------------------------------------------------------------------------------------------------------------------------------------------------------------------------------------------------------------------------------------------------------------------------------------|
| FINISH OPTIONS                              | Antique Brass, Bronze (shown), Nickel Polished and Zinc.                                                                                                                                                                                                                                                                                                                                                                                                        |
| SIZE & SIMILAR OPTIONS                      | Apollo Lantern Large (LA360L).                                                                                                                                                                                                                                                                                                                                                                                                                                  |
| WEIGHT                                      | 17lb 11oz                                                                                                                                                                                                                                                                                                                                                                                                                                                       |
| ADDITIONAL<br>INFORMATION                   | Supplied with 23" of chain and canopy as standard. Minimum overall drop from the ceiling to the bottom of the globe 21".                                                                                                                                                                                                                                                                                                                                        |
| CLEANING AND<br>MAINTENANCE<br>INSTRUCTIONS | Glass:<br>Remove the glass where it is safe to do so. The glass then can be cleaned with a glass<br>cleaner and a lint free cloth. Do not spray glass cleaner directly on the glass or fixture as<br>it could affect the metal finish. Ensure the light is switched off and take care not to pull the<br>flex or allow water to come into contact with the electrical components. Regular dusting<br>with a feather duster will also help keep the glass clean. |
|                                             | Metalwork:<br>We recommend a light polish with a non-abrasive lint free cloth. Do not use any metal<br>cleaning products on the fixture as it can remove the finish entirely. Unlacquered brass<br>finish will patinate slowly over time and can be brightened to brass by the use of a brass<br>cleaning agent.                                                                                                                                                |