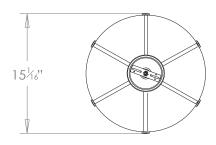

## DIMENSIONS

## APOLLO LANTERN SMALL

| LAMP TYPE                                   | <b>USA</b><br>3 x 40W (Max) E12 Candelabra                                                                                                                                                                                                                                                                                                                                                                                                                      |
|---------------------------------------------|-----------------------------------------------------------------------------------------------------------------------------------------------------------------------------------------------------------------------------------------------------------------------------------------------------------------------------------------------------------------------------------------------------------------------------------------------------------------|
| FINISH OPTIONS                              | Antique Brass, Bronze (shown), Nickel Polished and Zinc.                                                                                                                                                                                                                                                                                                                                                                                                        |
| SIZE & SIMILAR OPTIONS                      | Apollo Lantern Large (LA360L).                                                                                                                                                                                                                                                                                                                                                                                                                                  |
| WEIGHT                                      | 17lb 11oz                                                                                                                                                                                                                                                                                                                                                                                                                                                       |
| ADDITIONAL<br>INFORMATION                   | Supplied with 23" of chain and canopy as standard. Minimum overall drop from the ceiling to the bottom of the globe 21".                                                                                                                                                                                                                                                                                                                                        |
| CLEANING AND<br>MAINTENANCE<br>INSTRUCTIONS | Glass:<br>Remove the glass where it is safe to do so. The glass then can be cleaned with a glass<br>cleaner and a lint free cloth. Do not spray glass cleaner directly on the glass or fixture as<br>it could affect the metal finish. Ensure the light is switched off and take care not to pull the<br>flex or allow water to come into contact with the electrical components. Regular dusting<br>with a feather duster will also help keep the glass clean. |
|                                             | Metalwork:<br>We recommend a light polish with a non-abrasive lint free cloth. Do not use any metal<br>cleaning products on the fixture as it can remove the finish entirely. Unlacquered brass<br>finish will patinate slowly over time and can be brightened to brass by the use of a brass<br>cleaning agent.                                                                                                                                                |