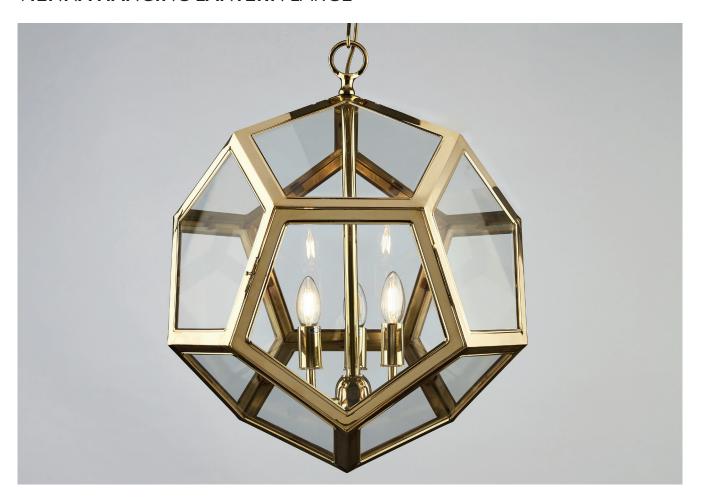

## **VIENNA HANGING LANTERN** LARGE

PRODUCT CODE LA409L

**CATEGORY: HANGING LANTERNS** 

## VIENNA HANGING LANTERN LARGE

| LAMP TYPE                                   | USA<br>3 x 40W (Max) E12 Candelabra                                                                                                                                                                                                                                                                                                                                                                                                              |
|---------------------------------------------|--------------------------------------------------------------------------------------------------------------------------------------------------------------------------------------------------------------------------------------------------------------------------------------------------------------------------------------------------------------------------------------------------------------------------------------------------|
| FINISH OPTIONS                              | Brass Polished Unlacquered, Antique Brass, Bronze, Nickel Polished and Nickel Matte.                                                                                                                                                                                                                                                                                                                                                             |
| SIZE & SIMILAR OPTIONS                      | Vienna Hanging Lantern Small (LA409S) and Vienna Hanging Lantern Medium (LA409M).                                                                                                                                                                                                                                                                                                                                                                |
| WEIGHT                                      | 33lb 1oz                                                                                                                                                                                                                                                                                                                                                                                                                                         |
| ADDITIONAL<br>INFORMATION                   | Supplied with 23" of chain and canopy as standard. Minimum overall drop from the ceiling to the bottom 30".                                                                                                                                                                                                                                                                                                                                      |
| CLEANING AND<br>MAINTENANCE<br>INSTRUCTIONS | Glass: Remove the glass where it is safe to do so. The glass then can be cleaned with a glass cleaner and a lint free cloth. Do not spray glass cleaner directly on the glass or fixture as it could affect the metal finish. Ensure the light is switched off and take care not to pull the flex or allow water to come into contact with the electrical components. Regular dusting with a feather duster will also help keep the glass clean. |
|                                             | Metalwork:  We recommend a light polish with a non-abrasive lint free cloth. Do not use any metal cleaning products on the fixture as it can remove the finish entirely. Unlacquered brass finish will patinate slowly over time and can be brightened to brass by the use of a brass cleaning agent.                                                                                                                                            |