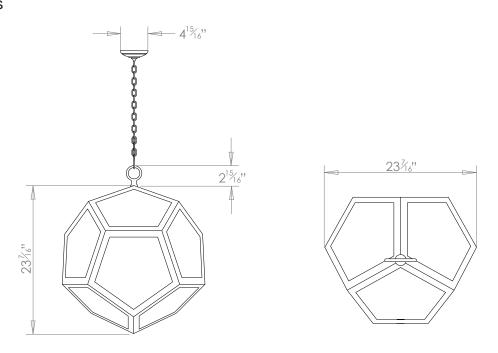

## **DIMENSIONS**

PRODUCT CODE LA409L CATEGORY: HANGING LANTERNS

## VIENNA HANGING LANTERN LARGE

| LAMP TYPE                                   | USA<br>3 x 40W (Max) E12 Candelabra                                                                                                                                                                                                                                                                                                                                                                                                              |
|---------------------------------------------|--------------------------------------------------------------------------------------------------------------------------------------------------------------------------------------------------------------------------------------------------------------------------------------------------------------------------------------------------------------------------------------------------------------------------------------------------|
| FINISH OPTIONS                              | Brass Polished Unlacquered, Antique Brass, Bronze, Nickel Polished and Nickel Matte.                                                                                                                                                                                                                                                                                                                                                             |
| SIZE & SIMILAR OPTIONS                      | Vienna Hanging Lantern Small (LA409S) and Vienna Hanging Lantern Medium (LA409M).                                                                                                                                                                                                                                                                                                                                                                |
| WEIGHT                                      | 33lb 1oz                                                                                                                                                                                                                                                                                                                                                                                                                                         |
| ADDITIONAL<br>INFORMATION                   | Supplied with 23" of chain and canopy as standard. Minimum overall drop from the ceiling to the bottom 30".                                                                                                                                                                                                                                                                                                                                      |
| CLEANING AND<br>MAINTENANCE<br>INSTRUCTIONS | Glass: Remove the glass where it is safe to do so. The glass then can be cleaned with a glass cleaner and a lint free cloth. Do not spray glass cleaner directly on the glass or fixture as it could affect the metal finish. Ensure the light is switched off and take care not to pull the flex or allow water to come into contact with the electrical components. Regular dusting with a feather duster will also help keep the glass clean. |
|                                             | Metalwork:  We recommend a light polish with a non-abrasive lint free cloth. Do not use any metal cleaning products on the fixture as it can remove the finish entirely. Unlacquered brass finish will patinate slowly over time and can be brightened to brass by the use of a brass cleaning agent.                                                                                                                                            |