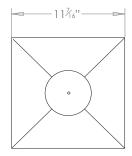

## DIMENSIONS

PRODUCT CODE LA410

CATEGORY: HANGING LANTERNS

## MICHELE HANGING LANTERN

| LAMP TYPE                                   | <b>USA</b><br>4 x 40W (Max) E12 Candelabra                                                                                                                                                                                                                                                                                                                                                                                                                      |
|---------------------------------------------|-----------------------------------------------------------------------------------------------------------------------------------------------------------------------------------------------------------------------------------------------------------------------------------------------------------------------------------------------------------------------------------------------------------------------------------------------------------------|
| FINISH OPTIONS                              | Antique Brass, Bronze (shown), Nickel Polished and Zinc.                                                                                                                                                                                                                                                                                                                                                                                                        |
| WEIGHT                                      | 13lb 4oz                                                                                                                                                                                                                                                                                                                                                                                                                                                        |
| ADDITIONAL<br>INFORMATION                   | Supplied with 23" of chain and canopy as standard. Minimum overall drop from the ceiling to the bottom 21". Suitable for indoor and outdoor undercover use.                                                                                                                                                                                                                                                                                                     |
| CLEANING AND<br>MAINTENANCE<br>INSTRUCTIONS | Glass:<br>Remove the glass where it is safe to do so. The glass then can be cleaned with a glass<br>cleaner and a lint free cloth. Do not spray glass cleaner directly on the glass or fixture as<br>it could affect the metal finish. Ensure the light is switched off and take care not to pull the<br>flex or allow water to come into contact with the electrical components. Regular dusting<br>with a feather duster will also help keep the glass clean. |
|                                             | Metalwork:<br>We recommend a light polish with a non-abrasive lint free cloth. Do not use any metal<br>cleaning products on the fixture as it can remove the finish entirely. Unlacquered brass<br>finish will patinate slowly over time and can be brightened to brass by the use of a brass<br>cleaning agent.                                                                                                                                                |