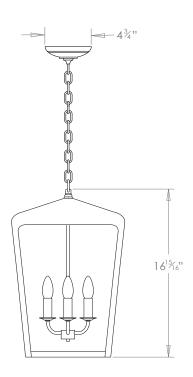

## DIMENSIONS

PRODUCT CODE LA410

CATEGORY: HANGING LANTERNS

## MICHELE HANGING LANTERN

| LAMP TYPE                                   | <b>USA</b><br>4 x 40W (Max) E12 Candelabra                                                                                                                                                                                                                                                                                                                                                                                                                      |
|---------------------------------------------|-----------------------------------------------------------------------------------------------------------------------------------------------------------------------------------------------------------------------------------------------------------------------------------------------------------------------------------------------------------------------------------------------------------------------------------------------------------------|
| FINISH OPTIONS                              | Antique Brass, Bronze (shown), Nickel Polished and Zinc.                                                                                                                                                                                                                                                                                                                                                                                                        |
| WEIGHT                                      | 13lb 4oz                                                                                                                                                                                                                                                                                                                                                                                                                                                        |
| ADDITIONAL<br>INFORMATION                   | Supplied with 23" of chain and canopy as standard. Minimum overall drop from the ceiling to the bottom 21". Suitable for indoor and outdoor undercover use.                                                                                                                                                                                                                                                                                                     |
| CLEANING AND<br>MAINTENANCE<br>INSTRUCTIONS | Glass:<br>Remove the glass where it is safe to do so. The glass then can be cleaned with a glass<br>cleaner and a lint free cloth. Do not spray glass cleaner directly on the glass or fixture as<br>it could affect the metal finish. Ensure the light is switched off and take care not to pull the<br>flex or allow water to come into contact with the electrical components. Regular dusting<br>with a feather duster will also help keep the glass clean. |
|                                             | Metalwork:<br>We recommend a light polish with a non-abrasive lint free cloth. Do not use any metal<br>cleaning products on the fixture as it can remove the finish entirely. Unlacquered brass<br>finish will patinate slowly over time and can be brightened to brass by the use of a brass<br>cleaning agent.                                                                                                                                                |