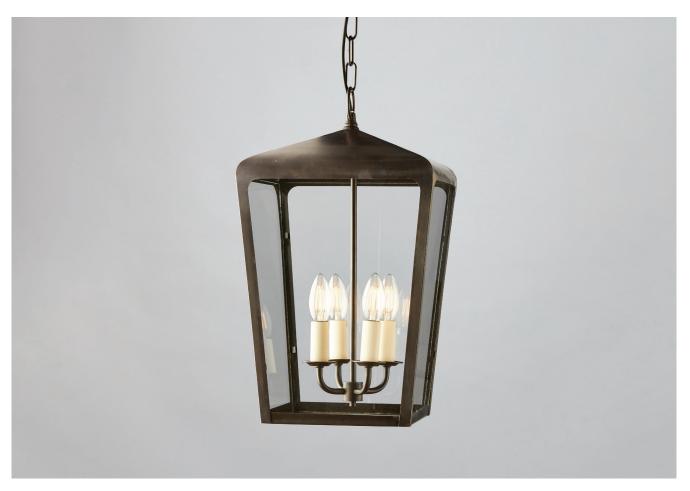

## MICHELE HANGING LANTERN

PRODUCT CODE LA410

CATEGORY: HANGING LANTERNS

## MICHELE HANGING LANTERN

| LAMP TYPE                                   | <b>USA</b><br>4 x 40W (Max) E12 Candelabra                                                                                                                                                                                                                                                                                                                                                                                                                      |
|---------------------------------------------|-----------------------------------------------------------------------------------------------------------------------------------------------------------------------------------------------------------------------------------------------------------------------------------------------------------------------------------------------------------------------------------------------------------------------------------------------------------------|
| FINISH OPTIONS                              | Antique Brass, Bronze (shown), Nickel Polished and Zinc.                                                                                                                                                                                                                                                                                                                                                                                                        |
| WEIGHT                                      | 13lb 4oz                                                                                                                                                                                                                                                                                                                                                                                                                                                        |
| ADDITIONAL<br>INFORMATION                   | Supplied with 23" of chain and canopy as standard. Minimum overall drop from the ceiling to the bottom 21". Suitable for indoor and outdoor undercover use.                                                                                                                                                                                                                                                                                                     |
| CLEANING AND<br>MAINTENANCE<br>INSTRUCTIONS | Glass:<br>Remove the glass where it is safe to do so. The glass then can be cleaned with a glass<br>cleaner and a lint free cloth. Do not spray glass cleaner directly on the glass or fixture as<br>it could affect the metal finish. Ensure the light is switched off and take care not to pull the<br>flex or allow water to come into contact with the electrical components. Regular dusting<br>with a feather duster will also help keep the glass clean. |
|                                             | Metalwork:<br>We recommend a light polish with a non-abrasive lint free cloth. Do not use any metal<br>cleaning products on the fixture as it can remove the finish entirely. Unlacquered brass<br>finish will patinate slowly over time and can be brightened to brass by the use of a brass<br>cleaning agent.                                                                                                                                                |