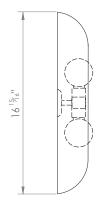

## **GEA WALL LAMP**



PRODUCT CODE WL413 CATEGORY: WALL LIGHTS

### **DIMENSIONS**









PRODUCT CODE WL413 CATEGORY: WALL LIGHTS

## **GEA WALL LAMP**

| LAMP TYPE              | USA<br>2 x 60W (Max) E26                                                                             |
|------------------------|------------------------------------------------------------------------------------------------------|
| FINISH OPTIONS         | Brass Polished Lacquered, Brass Brushed Lacquered, Chrome, Nickel Polished (shown) and Nickel Matte. |
| SIZE & SIMILAR OPTIONS | Alia Wall Lamp (WL428).                                                                              |
| WEIGHT                 | 5lb 8oz                                                                                              |

# CLEANING AND MAINTENANCE INSTRUCTIONS

#### Metalwork

We recommend a light