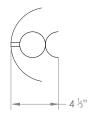

## **GEA WALL LAMP**



PRODUCT CODE WL413 CATEGORY: WALL LIGHTS

### **DIMENSIONS**









PRODUCT CODE WL413 CATEGORY: WALL LIGHTS

## **GEA WALL LAMP**

| LAMP TYPE              | USA<br>2 x 60W (Max) E26                                                                             |
|------------------------|------------------------------------------------------------------------------------------------------|
| FINISH OPTIONS         | Brass Polished Lacquered, Brass Brushed Lacquered, Chrome, Nickel Polished (shown) and Nickel Matte. |
| SIZE & SIMILAR OPTIONS | Alia Wall Lamp (WL428).                                                                              |
| WEIGHT                 | 5lb 8oz                                                                                              |

# CLEANING AND MAINTENANCE INSTRUCTIONS

#### Metalwork

We recommend a light pol