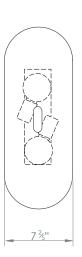

## **GEA WALL LAMP**



PRODUCT CODE WL413 CATEGORY: WALL LIGHTS

### **DIMENSIONS**









PRODUCT CODE WL413 CATEGORY: WALL LIGHTS

## **GEA WALL LAMP**

| LAMP TYPE              | USA<br>2 x 60W (Max) E26                                                                             |
|------------------------|------------------------------------------------------------------------------------------------------|
| FINISH OPTIONS         | Brass Polished Lacquered, Brass Brushed Lacquered, Chrome, Nickel Polished (shown) and Nickel Matte. |
| SIZE & SIMILAR OPTIONS | Alia Wall Lamp (WL428).                                                                              |
| WEIGHT                 | 5lb 8oz                                                                                              |

# CLEANING AND MAINTENANCE INSTRUCTIONS

#### Metalwork

We recommend a light p