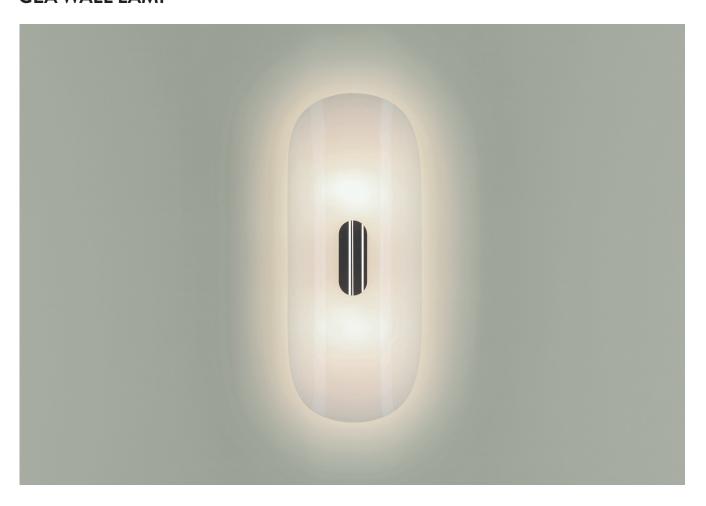

## **GEA WALL LAMP**

PRODUCT CODE WL413 CATEGORY: WALL LIGHTS

## **GEA WALL LAMP**

| LAMP TYPE              | USA<br>2 x 60W (Max) E26                                                                             |
|------------------------|------------------------------------------------------------------------------------------------------|
| FINISH OPTIONS         | Brass Polished Lacquered, Brass Brushed Lacquered, Chrome, Nickel Polished (shown) and Nickel Matte. |
| SIZE & SIMILAR OPTIONS | Alia Wall Lamp (WL428).                                                                              |
| WEIGHT                 | 5lb 8oz                                                                                              |