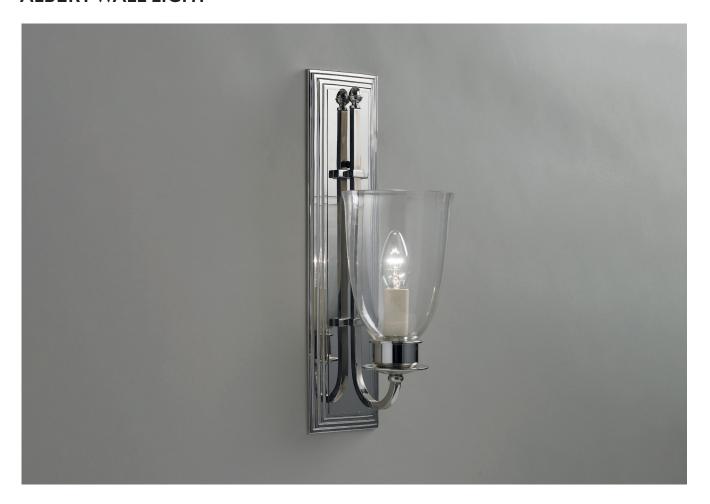

## **ALBERT WALL LIGHT**

PRODUCT CODE WL42 CATEGORY: WALL LIGHTS

**DIMENSIONS** 

PRODUCT CODE WL42 **CATEGORY: WALL LIGHTS** 

## **ALBERT WALL LIGHT**

| LAMP TYPE                                   | USA<br>1 x 60W (Max) E12 Candelabra                                                                                                                                                                                                                                                          |
|---------------------------------------------|----------------------------------------------------------------------------------------------------------------------------------------------------------------------------------------------------------------------------------------------------------------------------------------------|
| FINISH OPTIONS                              | Brass Polished Lacquered, Brass Polished Unlacquered, Antique Brass, Bronze, Chrome, Nickel Polished (shown) and Nickel Matte.                                                                                                                                                               |
| SIZE & SIMILAR OPTIONS                      | Albert Wall Light Double (WL79).                                                                                                                                                                                                                                                             |
| WEIGHT                                      | 6lb 10oz                                                                                                                                                                                                                                                                                     |
| ACCREDITATION                               | This product is UL certificated.                                                                                                                                                                                                                                                             |
| CLEANING AND<br>MAINTENANCE<br>INSTRUCTIONS | Glass: Remove the glass where it is safe to do so. The glass then can be cleaned with a glass cleaner and a lint free cloth. Do not spray glass cleaner directly on the glass or fixture as it could affect the metal finish. Ensure the light is switched off and take care not to pull the |