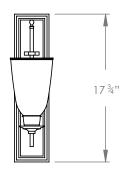

## **ALBERT WALL LIGHT**

PRODUCT CODE WL42 CATEGORY: WALL LIGHTS

**DIMENSIONS** 

PRODUCT CODE WL42 **CATEGORY: WALL LIGHTS** 