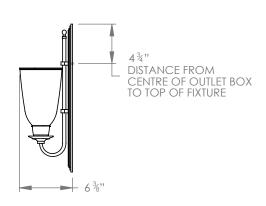

## **ALBERT WALL LIGHT**

PRODUCT CODE WL42 CATEGORY: WALL LIGHTS

**DIMENSIONS** 

PRODUCT CODE WL42 **CATEGORY: WALL LIGHTS** 