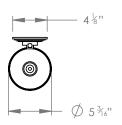

## **ALBERT WALL LIGHT**

PRODUCT CODE WL42 CATEGORY: WALL LIGHTS

**DIMENSIONS** 

PRODUCT CODE WL42 **CATEGORY: WALL LIGHTS** 