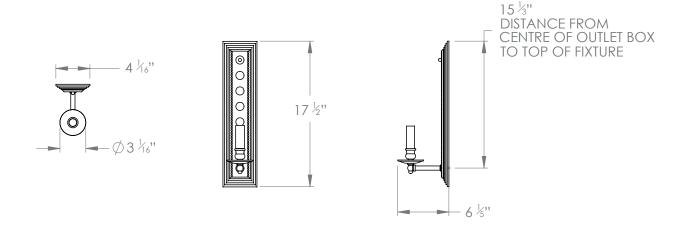

## MIRROR BACK WALL LIGHT WITH SPOTS

PRODUCT CODE WL98 CATEGORY: WALL LIGHTS

**DIMENSIONS** 

PRODUCT CODE WL98 CATEGORY: WALL LIGHTS