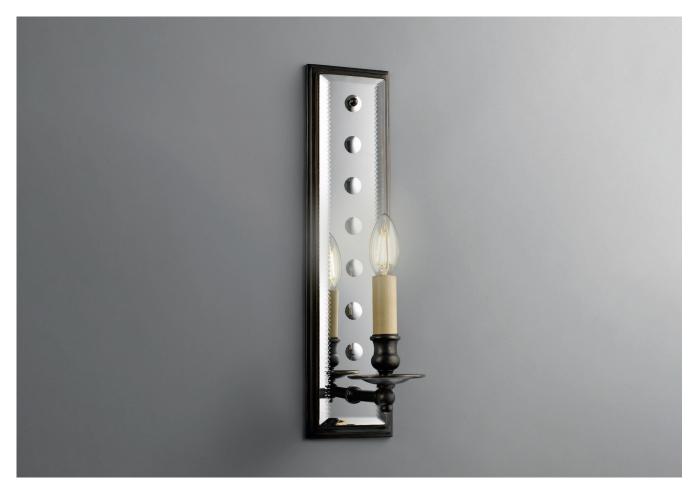

## MIRROR BACK WALL LIGHT WITH SPOTS

PRODUCT CODE WL98 CATEGORY: WALL LIGHTS

**DIMENSIONS** 

PRODUCT CODE WL98 CATEGORY: WALL LIGHTS

## MIRROR BACK WALL LIGHT WITH SPOTS

| LAMP TYPE      | <b>USA</b><br>1 x 60W (Max) E12 Candelabra                                                                                     |
|----------------|--------------------------------------------------------------------------------------------------------------------------------|
| FINISH OPTIONS | Brass Polished Lacquered, Brass Polished Unlacquered, Antique Brass, Bronze (shown), Chrome, Nickel Polished and Nickel Matte. |
| WEIGHT         | 6lb 10oz                                                                                                                       |
| ACCREDITATION  | This product is UL certificated.                                                                                               |