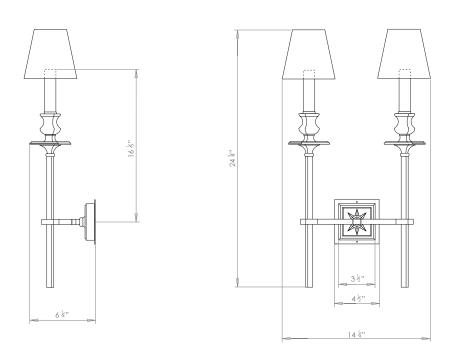

## STARBACK WALL LIGHT DOUBLE STRAIGHT ARM LARGE



PRODUCT CODE WL87 CATEGORY: WALL LIGHTS

## **DIMENSIONS**





PRODUCT CODE WL87 CATEGORY: WALL LIGHTS

## STARBACK WALL LIGHT DOUBLE STRAIGHT ARM LARGE

| LAMP TYPE                                   | USA<br>2 x 60W (Max) E12 Candelabra                                                                                                                                                                                                                                                                  |
|---------------------------------------------|------------------------------------------------------------------------------------------------------------------------------------------------------------------------------------------------------------------------------------------------------------------------------------------------------|
| SHADE OPTIONS