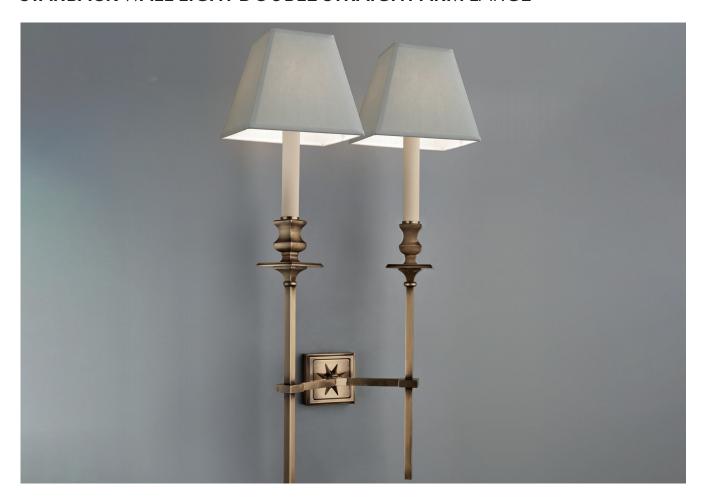

## STARBACK WALL LIGHT DOUBLE STRAIGHT ARM LARGE

PRODUCT CODE WL87 CATEGORY: WALL LIGHTS

## STARBACK WALL LIGHT DOUBLE STRAIGHT ARM LARGE

| LAMP TYPE                                   | USA<br>2 x 60W (Max) E12 Candelabra                                                                                                                                                                                                                                                                  |
|---------------------------------------------|------------------------------------------------------------------------------------------------------------------------------------------------------------------------------------------------------------------------------------------------------------------------------------------------------|
| SHADE OPTIONS                               | USA Shade 3, Round (5" base X 3" top X 5" height). Shade 12, Square (5" base X 3" top X 5" height).                                                                                                                                                                                                  |
| FINISH OPTIONS                              | Brass Polished Lacquered, Brass Polished Unlacquered, Antique Brass (shown), Bronze, Chrome, Nickel Polished and Nickel Matte.                                                                                                                                                                       |
| SIZE & SIMILAR OPTIONS                      | Starback Wall Light Single Straight Arm Large (WL83L), Starback Wall Light Double Arm (WL59), Starback Wall Light Single Arm (WL76), Starback Wall Light Straight Arm Mini (WL83) and Starback Wall Light Omega Arm (WL451).                                                                         |
| WEIGHT                                      | 6lb 3oz                                                                                                                                                                                                                                                                                              |
| ADDITIONAL<br>INFORMATION                   | Shade not included.                                                                                                                                                                                                                                                                                  |
| CLEANING AND<br>MAINTENANCE<br>INSTRUCTIONS | Metalwork: We recommend a light polish with a non-abrasive lint free cloth. Do not use any metal cleaning products on the fixture as it can remove the finish entirely. Unlacquered brass finish will patinate slowly over time and can be brightened to brass by the use of a brass cleaning agent. |
|                                             | Fabric Shades: Wipe gently with a dry cloth or dust lightly with a feather duster. Repeat regularly to prevent the build up of dust. Regular cleaning will prevent the possibility of dust becoming ingrained. Do not let water or moisture come into contact with the shade.                        |