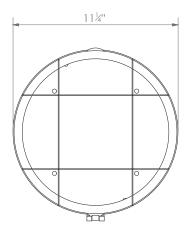

## PRODUCT CODE WL422

CATEGORY: WALL LIGHTS

DIMENSIONS

PRODUCT CODE WL422

CATEGORY: WALL LIGHTS