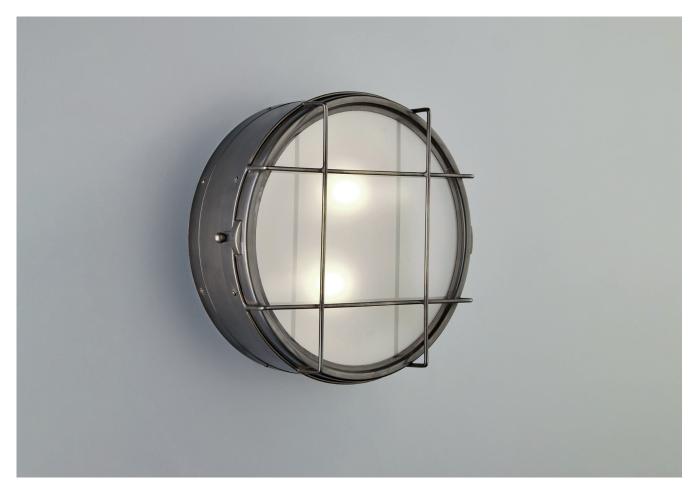

## NAUTILUS BULKHEAD

## NAUTILUS BULKHEAD

| LAMP TYPE                                   | <b>USA</b><br>2 x 40W (Max) E12 Candelabra                                                                                                                                                                                                                                                                                                                                                                                                                      |
|---------------------------------------------|-----------------------------------------------------------------------------------------------------------------------------------------------------------------------------------------------------------------------------------------------------------------------------------------------------------------------------------------------------------------------------------------------------------------------------------------------------------------|
| FINISH OPTIONS                              | Bronze (shown) and Polished Brass Copper.                                                                                                                                                                                                                                                                                                                                                                                                                       |
| SIZE & SIMILAR OPTIONS                      | Round Bulkhead With Cross Grille (WL114), Reound Bulkhead Central Fixing and Round Bulkhead With 3 Fixings.                                                                                                                                                                                                                                                                                                                                                     |
| WEIGHT                                      | 4lb 10oz                                                                                                                                                                                                                                                                                                                                                                                                                                                        |
| CLEANING AND<br>MAINTENANCE<br>INSTRUCTIONS | Metalwork:<br>We recommend a light polish with a non-abrasive lint free cloth. Do not use any metal<br>cleaning products on the fixture as it can remove the finish entirely. Unlacquered brass<br>finish will patinate slowly over time and can be brightened to brass by the use of a brass<br>cleaning agent.                                                                                                                                                |
|                                             | Glass:<br>Remove the glass where it is safe to do so. The glass then can be cleaned with a glass<br>cleaner and a lint free cloth. Do not spray glass cleaner directly on the glass or fixture as<br>it could affect the metal finish. Ensure the light is switched off and take care not to pull the<br>flex or allow water to come into contact with the electrical components. Regular dusting<br>with a feather duster will also help keep the glass clean. |