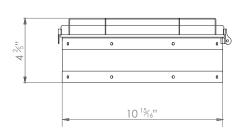

## PRODUCT CODE WL422

CATEGORY: WALL LIGHTS

DIMENSIONS

PRODUCT CODE WL422

CATEGORY: WALL LIGHTS