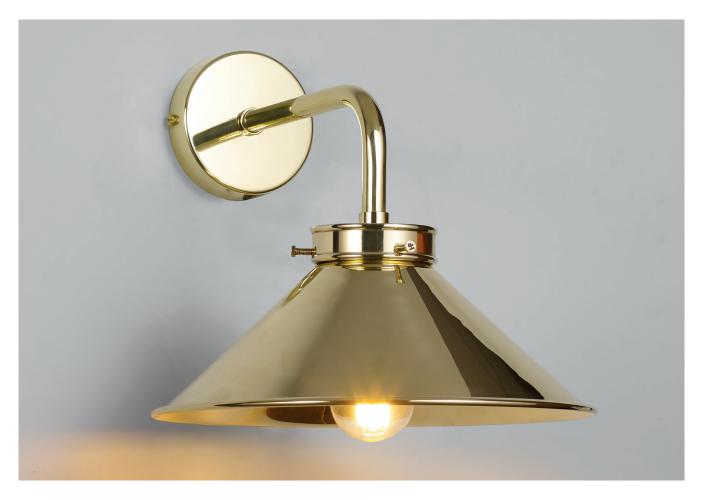

## LEILA BRASS WALL LIGHT SMALL

PRODUCT CODE WL340 CATEGORY: WALL LIGHTS

**DIMENSIONS** 

PRODUCT CODE WL340 CATEGORY: WALL LIGHTS

## LEILA BRASS WALL LIGHT SMALL

| LAMP TYPE                                   | USA<br>1 x 60W (Max) E26 Golfball                                                                                                                                                                                                                                                                    |
|---------------------------------------------|------------------------------------------------------------------------------------------------------------------------------------------------------------------------------------------------------------------------------------------------------------------------------------------------------|
| FINISH OPTIONS                              | Brass Polished Lacquered, Brass Polished Unlacquered, Antique Brass (shown), Bronze, Chrome, Nickel Polished and Nickel Matte.                                                                                                                                                                       |
| SIZE & SIMILAR OPTIONS                      | Leila Brass Pendant (PL340).                                                                                                                                                                                                                                                                         |
| ACCREDITATION                               | This product is UL certificated.                                                                                                                                                                                                                                                                     |
| WEIGHT                                      | 2lb 14oz                                                                                                                                                                                                                                                                                             |
| CLEANING AND<br>MAINTENANCE<br>INSTRUCTIONS | Metalwork: We recommend a light polish with a non-abrasive lint free cloth. Do not use any metal cleaning products on the fixture as it can remove the finish entirely. Unlacquered brass finish will patinate slowly over time and can be brightened to brass by the use of a brass cleaning agent. |