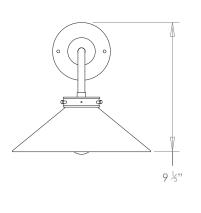

## LEILA BRASS WALL LIGHT SMALL

PRODUCT CODE WL340 CATEGORY: WALL LIGHTS

**DIMENSIONS** 

PRODUCT CODE WL340 CATEGORY: WALL LIGHTS