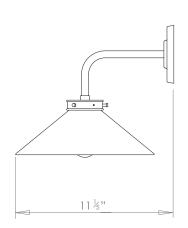

## LEILA BRASS WALL LIGHT SMALL

PRODUCT CODE WL340 CATEGORY: WALL LIGHTS

**DIMENSIONS** 

PRODUCT CODE WL340 CATEGORY: WALL LIGHTS