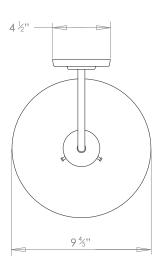

## LEILA BRASS WALL LIGHT SMALL

PRODUCT CODE WL340 CATEGORY: WALL LIGHTS

**DIMENSIONS** 

PRODUCT CODE WL340 CATEGORY: WALL LIGHTS