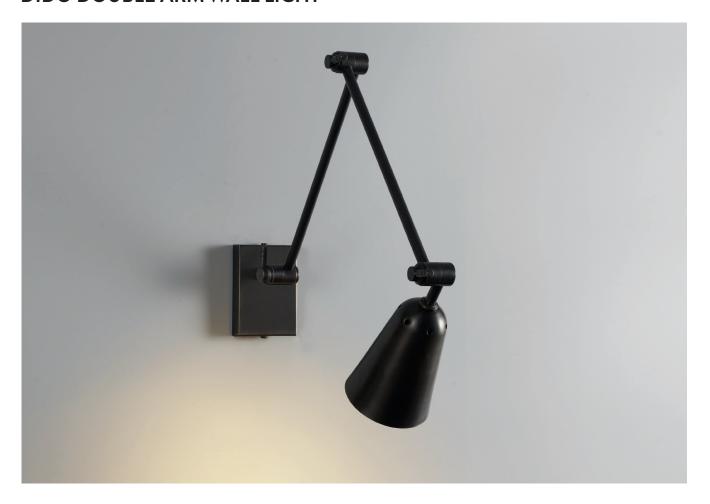

## DIDO DOUBLE ARM WALL LIGHT

PRODUCT CODE WL461 CATEGORY: WALL LIGHTS

## **DIDO DOUBLE ARM WALL LIGHT**

| LAMP TYPE                                   | USA<br>1 X 40W (Max) GU10 Halogen LED (Included)                                                                                                                                                                                                                                                      |
|---------------------------------------------|-------------------------------------------------------------------------------------------------------------------------------------------------------------------------------------------------------------------------------------------------------------------------------------------------------|
| FINISH OPTIONS                              | Brass Polished Lacquered, Brass Polished Unlacquered, Antique Brass, Bronze (shown), Chrome, Nickel Polished and Nickel Matte.                                                                                                                                                                        |
| SIZE & SIMILAR OPTIONS                      | Dido Single Arm (WL462), Zac Spot Light (WL421), Zac Library Light (WL455) and Max Library Light (WL456).                                                                                                                                                                                             |
| WEIGHT                                      | 1lb 16oz                                                                                                                                                                                                                                                                                              |
| CLEANING AND<br>MAINTENANCE<br>INSTRUCTIONS | Metalwork:  We recommend a light polish with a non-abrasive lint free cloth. Do not use any metal cleaning products on the fixture as it can remove the finish entirely. Unlacquered brass finish will patinate slowly over time and can be brightened to brass by the use of a brass cleaning agent. |