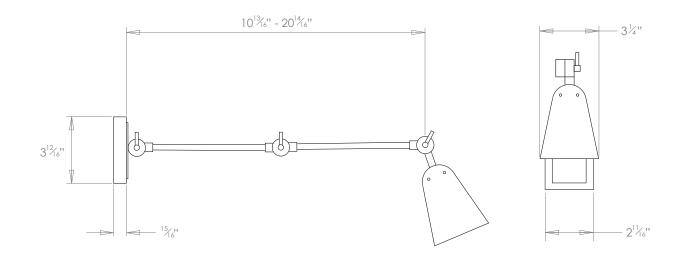

## DIDO DOUBLE ARM WALL LIGHT



PRODUCT CODE WL461 CATEGORY: WALL LIGHTS

## **DIMENSIONS**





PRODUCT CODE WL461 CATEGORY: WALL LIGHTS

## **DIDO DOUBLE ARM WALL LIGHT**

| LAMP TYPE                                   | USA<br>1 X 40W (Max) GU10 Halogen LED (Included)                                                                                                                                                                                                                                                      |
|---------------------------------------------|-------------------------------------------------------------------------------------------------------------------------------------------------------------------------------------------------------------------------------------------------------------------------------------------------------|
| FINISH OPTIONS