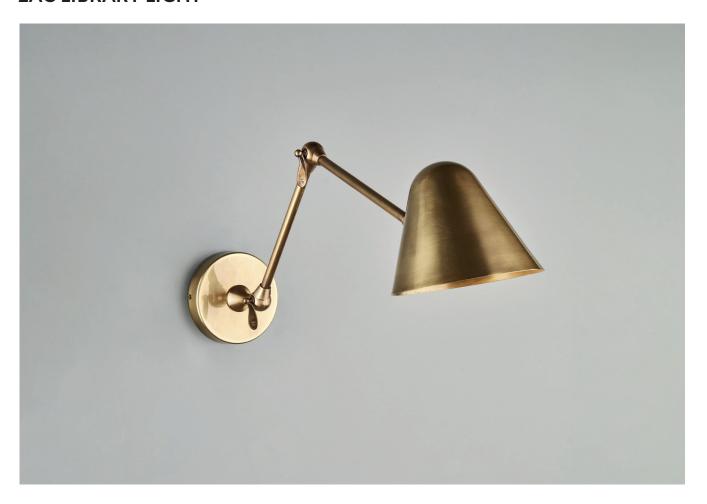

## **ZAC LIBRARY LIGHT**

PRODUCT CODE WL455 CATEGORY: WALL LIGHTS

## **ZAC LIBRARY LIGHT**

| LAMP TYPE                                   | USA 1 x G10 LED (Included) Non-dimmable LED 5.5W equivalent 2700k Warm White                                                                                                                                                                                                                         |
|---------------------------------------------|------------------------------------------------------------------------------------------------------------------------------------------------------------------------------------------------------------------------------------------------------------------------------------------------------|
| FINISH OPTIONS                              | Brass Polished Lacquered, Brass Polished Unlacquered, Antique Brass (shown), Bronze, Chrome, Nickel Polished and Nickel Matte.                                                                                                                                                                       |
| SIZE & SIMILAR OPTIONS                      | Zac Spot Light (WL421) and Zac Spot Light With Switch (WL421SW).                                                                                                                                                                                                                                     |
| WEIGHT                                      | 3lb 8oz                                                                                                                                                                                                                                                                                              |
| CLEANING AND<br>MAINTENANCE<br>INSTRUCTIONS | Metalwork: We recommend a light polish with a non-abrasive lint free cloth. Do not use any metal cleaning products on the fixture as it can remove the finish entirely. Unlacquered brass finish will patinate slowly over time and can be brightened to brass by the use of a brass cleaning agent. |