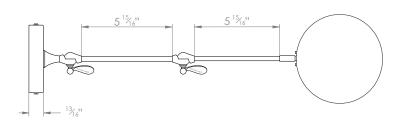

## **ZAC LIBRARY LIGHT**



PRODUCT CODE WL455 CATEGORY: WALL LIGHTS

## **DIMENSIONS**









PRODUCT CODE WL455 CATEGORY: WALL LIGHTS

## **ZAC LIBRARY LIGHT**

| LAMP TYPE                                   | USA 1 x G10 LED (Included) Non-dimmable LED 5.5W equivalent 2700k Warm White                                                                                                                                                                                                                         |
|---------------------------------------------|------------------------------------------------------------------------------------------------------------------------------------------------------------------------------------------------------------------------------------------------------------------------------------------------------|
| FINISH OPTIONS