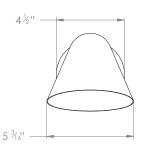

## **ZAC LIBRARY LIGHT**



PRODUCT CODE WL455 CATEGORY: WALL LIGHTS

## **DIMENSIONS**









PRODUCT CODE WL455 CATEGORY: WALL LIGHTS

## **ZAC LIBRARY LIGHT**

| LAMP TYPE                                   | USA 1 x G10 LED (Included) Non-dimmable LED 5.5W equivalent 2700k Warm White                                                                                                                                                                                                                         |
|---------------------------------------------|------------------------------------------------------------------------------------------------------------------------------------------------------------------------------------------------------------------------------------------------------------------------------------------------------|
| FINISH OPTIONS