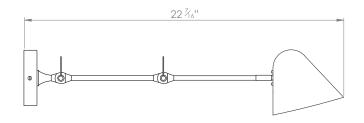

## **ZAC LIBRARY LIGHT**



PRODUCT CODE WL455 CATEGORY: WALL LIGHTS

## **DIMENSIONS**









PRODUCT CODE WL455 CATEGORY: WALL LIGHTS

## **ZAC LIBRARY LIGHT**

| LAMP TYPE                                   | USA 1 x G10 LED (Included) Non-dimmable LED 5.5W equivalent 2700k Warm White                                                                                                                                                                                                                         |
|---------------------------------------------|------------------------------------------------------------------------------------------------------------------------------------------------------------------------------------------------------------------------------------------------------------------------------------------------------|
| FINISH OPTIONS