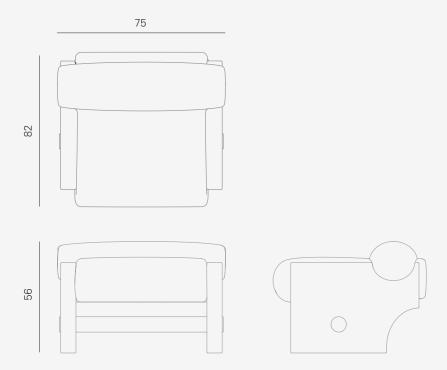

### COMPOSITION:

Base in concrete.
Cylinder in brass.
Cushions upholstered
in Mongolia and Ragmate fabric.

SIZE: W 75, D 82 H 56. cm

PACKAGE SIZE: W 85, D 91, H 79 cm

WEIGHT: 107 Kg

PACKAGE WEIGHT: 176 Kg

RRP excl. VAT and shipping