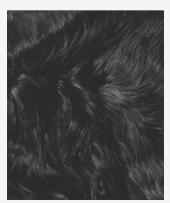

ic.

SIZE: W 75, D 82 H 56. cm

PACKAGE SIZE: W 85, D 91, H 79 cm

WEIGHT: 107 Kg

PACKAGE WEIGHT: 176 Kg

RRP excl. VAT and shipping

ESTIMATED DELIVERY TIME: 9 weeks





# AVAILABLE COLORS

The colors of Draga&Aurel resins are absolutely unique as they are handmade using a combination of different shades. We invite you to choose the color reference for your final product from the samples shown here for illustrative purposes. Allow for a certain margin of tolerance in its reproduction.

#### Draga&Aurel products

may sometimes have small "imperfections", reflecting the handcrafting process. It is important for us that our customers consider such "imperfections" to hold aesthetic value and as a guarantee of craftsmanship.



C01 MONGOLIA ORANGE



C02 MONGOLIA BEIGE



C03 MONGOLIA GRAY



C04 MONGOLIA BLACK