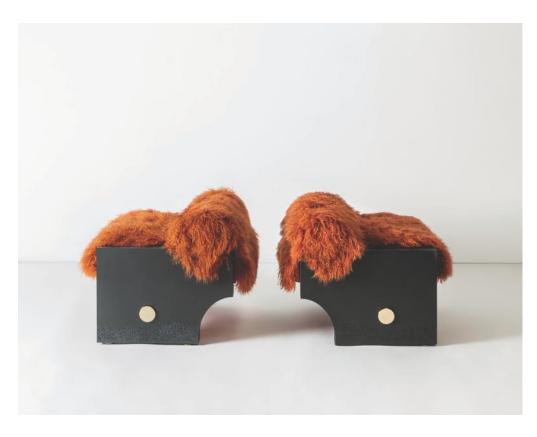

### **RIVE**

**ARMCHAIR** 

Featuring sculptural and almost monumental forms, this armchair showcases a raw, solid structure in concrete. The concrete surface presents a particular effect obtained through corrosion with sea salt. On top, a soft, furry-like seat is available with covers in different colors and textures.

### COMPOSITION:

Base in concrete.
Cylinder in brass.
Cushions upholstered
in Mongolia and Ragmate fabric.

SIZE: W 75, D 82 H 56. cm

PACKAGE SIZE: W 85, D 91, H 79 cm

WEIGHT: 107 Kg

PACKAGE WEIGHT: 176 Kg

RRP excl. VAT and shipping