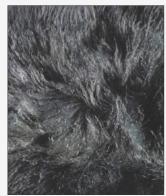

olia and Ragmate fabric.

SIZE: W 75, D 82 H 56. cm

PACKAGE SIZE: W 85, D 91, H 79 cm

WEIGHT: 107 Kg

PACKAGE WEIGHT: 176 Kg

RRP excl. VAT and shipping

ESTIMATED DELIVERY TIME: 9 weeks





# AVAILABLE COLORS

The colors of Draga&Aurel resins are absolutely unique as they are handmade using a combination of different shades. We invite you to choose the color reference for your final product from the samples shown here for illustrative purposes. Allow for a certain margin of tolerance in its reproduction.

#### Draga&Aurel products

may sometimes have small "imperfections", reflecting the handcrafting process. It is important for us that our customers consider such "imperfections" to hold aesthetic value and as a guarantee of craftsmanship.



C01 MONGOLIA ORANGE



C02 MONGOLIA BEIGE



C03 MONGOLIA GRAY



C04 MONGOLIA BLACK