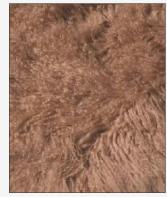

ns upholstered
in Mongolia and Ragmate fabric.

SIZE: W 75, D 82 H 56. cm

PACKAGE SIZE: W 85, D 91, H 79 cm

WEIGHT: 107 Kg

PACKAGE WEIGHT: 176 Kg

RRP excl. VAT and shipping

ESTIMATED DELIVERY TIME: 9 weeks





# AVAILABLE COLORS

The colors of Draga&Aurel resins are absolutely unique as they are handmade using a combination of different shades. We invite you to choose the color reference for your final product from the samples shown here for illustrative purposes. Allow for a certain margin of tolerance in its reproduction.

#### Draga&Aurel products

may sometimes have small "imperfections", reflecting the handcrafting process. It is important for us that our customers consider such "imperfections" to hold aesthetic value and as a guarantee of craftsmanship.



C01 MONGOLIA ORANGE



C02 MONGOLIA BEIGE



C03 MONGOLIA GRAY



C04 MONGOLIA BLACK