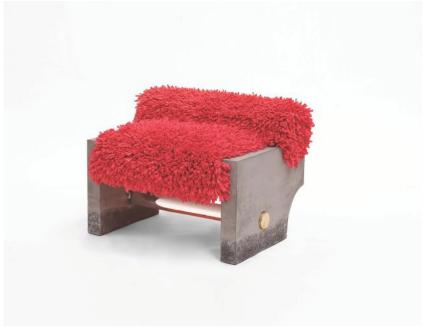

### **RIVE**

**ARMCHAIR** 

Featuring sculptural and almost monumental forms, this armchair showcases a raw, solid structure in concrete. The concrete surface presents a particular effect obtained through corrosion with sea salt. On top, a soft, furry-like seat is available with covers in different colors and textures.

### COMPOSITION:

Base in concrete.
Cylinder in brass.
Cushions upholstered
in Mongolia and Ragmate fabric.

SIZE: W 75, D 82 H 56. cm

PACKAGE SIZE: W 85, D 91, H 79 cm

WEIGHT: 107 Kg

PACKAGE WEIGHT: 176 Kg

RRP excl. VAT and shipping