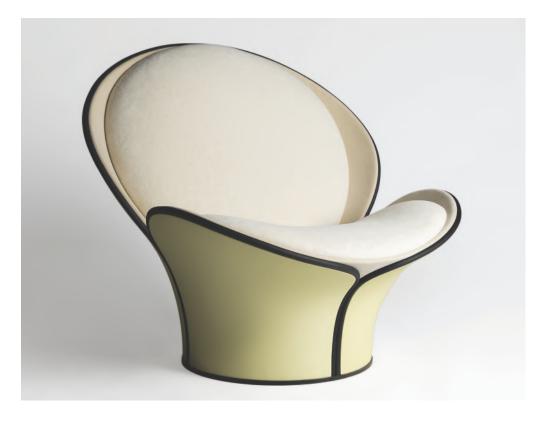

#### **ARMCHAIR**

Freely inspired by Joe Colombo's Elda, the BEBA armchair looks like a blooming flower, inviting us to experience light-heartedness and beauty.

The sculpted forms and sartorial attention to detail alludes to haute-couture corsets: the utmost expression of femininity.

This effect is also given by the choice and workmanship of materials: the frame is made from painted fiberglass with a velvet-like matte effect; the contrasting black edge adds character and elegance; the seat is extremely cozy and the juxtaposition of two Marzotto Interiors velvets with different thicknesses (for the backrest: Belfast, a short-pile cotton velvet; for the seat cushion: Mara, a fur-effect acrylic velvet, or Alpaca, a velvet made from fine alpaca wool, both long-pile) intensifies its softness.