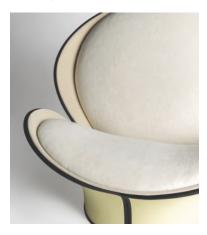

#### **ARMCHAIR**

Freely inspired by Joe Colombo's Elda, the BEBA armchair looks like a blooming flower, inviting us to experience light-heartedness and beauty.

The sculpted forms and sartorial attention to detail alludes to haute-couture corsets: the utmost expression of femininity.

This effect is also given by the choice and workmanship of materials: the frame is made from painted fiberglass with a velvet-like matte effect; the contrasting black edge adds character and elegance; the seat is extremely cozy and the juxtaposition of two Marzotto Interiors velvets with different thicknesses (for the backrest: Belfast, a short-pile cotton velvet; for the seat cushion: Mara, a fur-effect acrylic velvet, or Alpaca, a velvet made from fine alpaca wool, both long-pile) intensifies its softness.