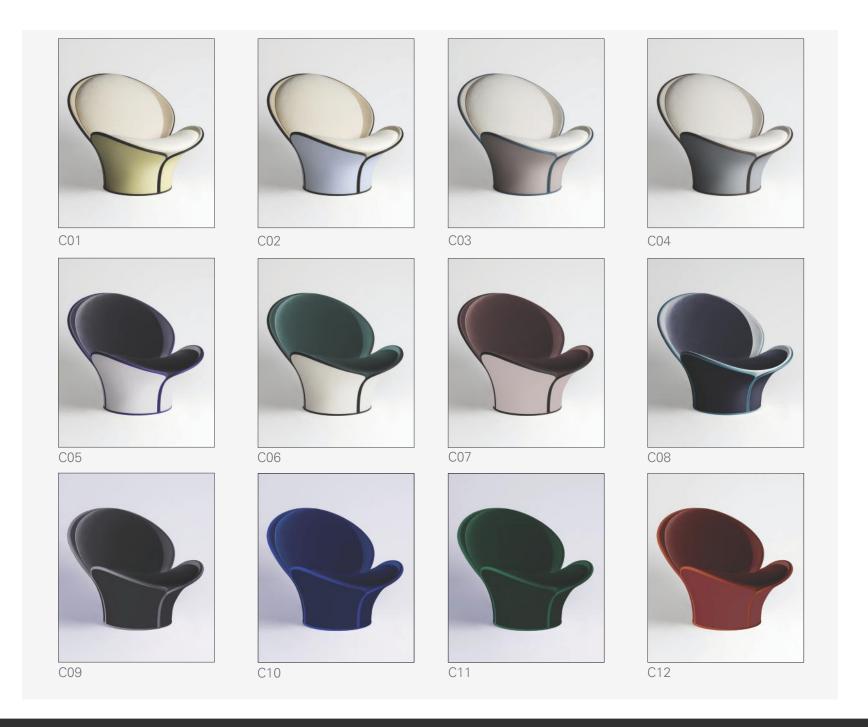

### COLOR VARIANTS

#### Fabrics C01 - C04

Backrest:Belfast, a short-pile cotton velvet.

Seat cushion: Alpaca, a velvet made from fine alpaca wool, long-pile.

Both by: Marzotto-interiors.com Marzotto-tessuti.com

#### Fabrics C05\* - C12 \*

Backrest:Belfast, a short-pile cotton velvet by Marzotto-interiors. Seat cushion: Adamo & Eva, a cotton velvet by Dedar.com.

\* Price on request.