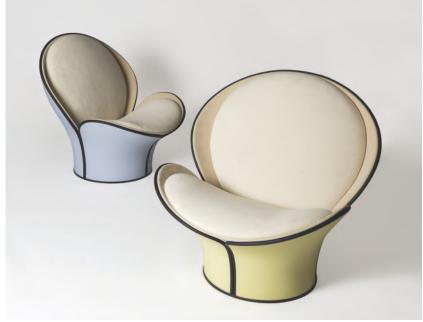

#### **ARMCHAIR**

Freely inspired by Joe Colombo's Elda, the BEBA armchair looks like a blooming flower, inviting us to experience light-heartedness and beauty.

The sculpted forms and sartorial attention to detail alludes to haute-couture corsets: the utmost expression of femininity.

This effect is also given by the choice and workmanship of materials: the frame is made from painted fiberglass with a velvet-like matte effect; the contrasting black edge adds character and elegance; the seat is extremely cozy and the juxtaposition of two Marzotto Interiors velvets with different thicknesses (for the backrest: Belfast, a short-pile cotton velvet; for the seat cushion: Mara, a fur-effect acrylic velvet, or Alpaca, a velvet made from fine alpaca wool, both long-pile) intensifies its softness.