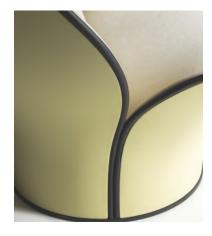

#### **ARMCHAIR**

Freely inspired by Joe Colombo's Elda, the BEBA armchair looks like a blooming flower, inviting us to experience light-heartedness and beauty.

The sculpted forms and sartorial attention to detail alludes to haute-couture corsets: the utmost expression of femininity.

This effect is also given by the choice and workmanship of materials: the frame is made from painted fiberglass with a velvet-like matte effect; the contrasting black edge adds character and elegance; the seat is extremely cozy and the juxtaposition of two Marzotto Interiors velvets with different thicknesses (for the backrest: Belfast, a short-pile cotton velvet; for the seat cushion: Mara, a fur-effect acrylic velvet, or Alpaca, a velvet made from fine alpaca wool, both long-pile) intensifies its softness.