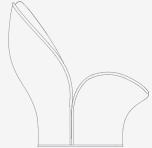

#### **ARMCHAIR**

Freely inspired by Joe Colombo's Elda, the BEBA armchair looks like a blooming flower, inviting us to experience light-heartedness and beauty.

The sculpted forms and sartorial attention to detail alludes to haute-couture corsets: the utmost expression of femininity.

This effect is also given by the choice and workmanship of materials: the frame is made from painted fiberglass with a velvet-like matte effect; the contrasting black edge adds character and elegance; the seat is extremely cozy and the juxtaposition of two Marzotto Interiors velvets with different thicknesses (for the backrest: Belfast, a short-pile cotton velvet; for the seat cushion: Mara, a fur-effect acrylic velvet, or Alpaca, a velvet made from fine alpaca wool, both long-pile) intensifies its softness.

#### **COMPOSITION:**

Fiberglass structure.
Fabric Belfast velvet and Alpaca.
Profile in leather.

The product may be customized with different Fabrics and colots.

SIZE: W 110, D 91, H 93. cm PACKAGE SIZE: