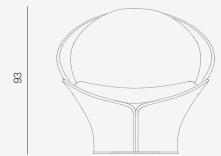

#### **COMPOSITION:**

Fiberglass structure.
Fabric Belfast velvet and Alpaca.
Profile in leather.

The product may be customized with different Fabrics and colots.

SIZE: W 110, D 91, H 93. cm PACKAGE SIZE: