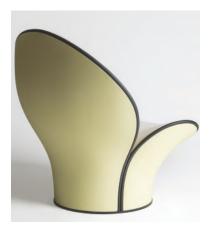

#### **ARMCHAIR**

Freely inspired by Joe Colombo's Elda, the BEBA armchair looks like a blooming flower, inviting us to experience light-heartedness and beauty.

The sculpted forms and sartorial attention to detail alludes to haute-couture corsets: the utmost expression of femininity.

This effect is also given by the choice and workmanship of materials: the frame is made from painted fiberglass with a velvet-like matte effect; the contrasting black edge adds character and elegance; the seat is extremely cozy and the juxtaposition of two Marzotto Interiors velvets with different thicknesses (for the backrest: Belfast, a short-pile cotton velvet; for the seat cushion: Mara, a fur-effect acrylic velvet, or Alpaca, a velvet made from fine alpaca wool, both long-pile) intensifies its softness.