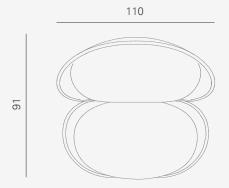

#### **COMPOSITION:**

Fiberglass structure.
Fabric Belfast velvet and Alpaca.
Profile in leather.

The product may be customized with different Fabrics and colots.

SIZE: W 110, D 91, H 93. cm PACKAGE SIZE: