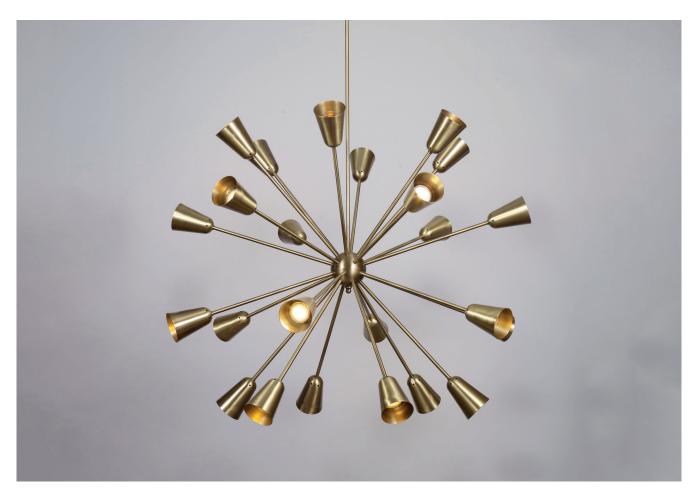

## **SPUTNIK CHANDELIER** 24 LIGHT

PRODUCT CODE CH87

CATEGORY: CHANDELIERS & PENDANTS

## **SPUTNIK CHANDELIER** 24 LIGHT

| LAMP TYPE                                   | USA<br>24 x 4W (Max) GU10 LED                                                                                                                                                                                                                                                                        |
|---------------------------------------------|------------------------------------------------------------------------------------------------------------------------------------------------------------------------------------------------------------------------------------------------------------------------------------------------------|
| FINISH OPTIONS                              | Brass Polished Lacquered, Brass Polished Unlacquered, Antique Brass (shown), Bronze, Chrome, Nickel Polished and Nickel Matte.                                                                                                                                                                       |
| SIZE & SIMILAR OPTIONS                      | Dido Single Arm Wall Light (WL462), Dido Double Arm Wall Light (WL461) and Dido Table Lamp (TL116).                                                                                                                                                                                                  |
| ADDITIONAL<br>INFORMATION                   | Supplied with 35" of chain and rod as standard. Minimum overall drop from the ceiling to the bottom 34". Shade not included.                                                                                                                                                                         |
| CLEANING AND<br>MAINTENANCE<br>INSTRUCTIONS | Metalwork: We recommend a light polish with a non-abrasive lint free cloth. Do not use any metal cleaning products on the fixture as it can remove the finish entirely. Unlacquered brass finish will patinate slowly over time and can be brightened to brass by the use of a brass cleaning agent. |