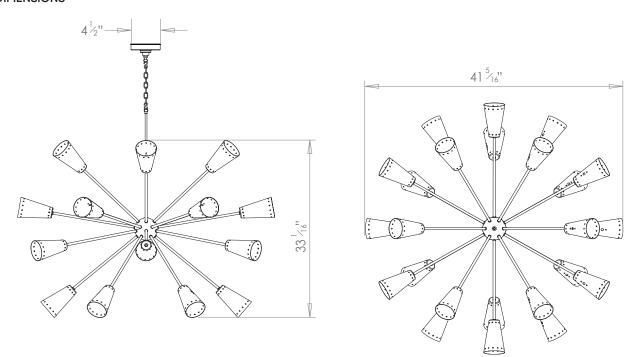

## **DIMENSIONS**

PRODUCT CODE CH87

**CATEGORY: CHANDELIERS & PENDANTS** 

## **SPUTNIK CHANDELIER** 24 LIGHT

| LAMP TYPE                                   | USA<br>24 x 4W (Max) GU10 LED                                                                                                                                                                                                                                                                        |
|---------------------------------------------|------------------------------------------------------------------------------------------------------------------------------------------------------------------------------------------------------------------------------------------------------------------------------------------------------|
| FINISH OPTIONS                              | Brass Polished Lacquered, Brass Polished Unlacquered, Antique Brass (shown), Bronze, Chrome, Nickel Polished and Nickel Matte.                                                                                                                                                                       |
| SIZE & SIMILAR OPTIONS                      | Dido Single Arm Wall Light (WL462), Dido Double Arm Wall Light (WL461) and Dido Table Lamp (TL116).                                                                                                                                                                                                  |
| ADDITIONAL<br>INFORMATION                   | Supplied with 35" of chain and rod as standard. Minimum overall drop from the ceiling to the bottom 34". Shade not included.                                                                                                                                                                         |
| CLEANING AND<br>MAINTENANCE<br>INSTRUCTIONS | Metalwork: We recommend a light polish with a non-abrasive lint free cloth. Do not use any metal cleaning products on the fixture as it can remove the finish entirely. Unlacquered brass finish will patinate slowly over time and can be brightened to brass by the use of a brass cleaning agent. |