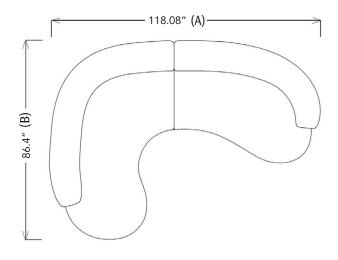

### **DIMENSIONS**

Arm Height: 27.5" Arm Width: 10.5" Seat Height: 16.5" Seat Width: 28.5-30"