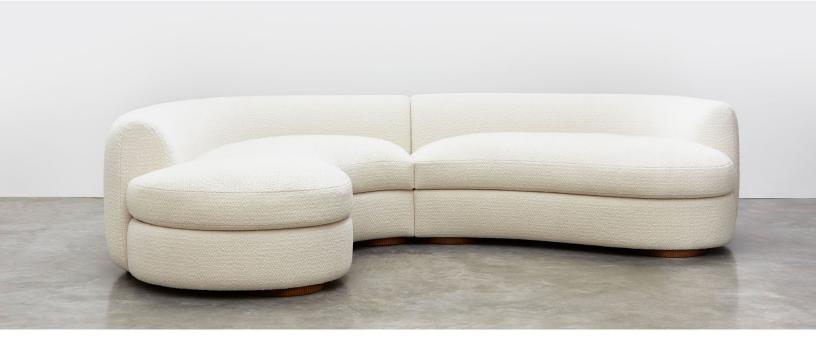

# SENNEN SECTIONAL

SE10107

### **DIMENSIONS**

Arm Height: 27.5" Arm Width: 10.5" Seat Height: 16.5" Seat Width: 28.5-30"

## CONSTRUCTION & FILL

Hybrid frame built with solid beech and CNC-cut cabinet grade birch plywood components. Fully hand sprung seat with sprung back and arms. Cushion uses a layered foam core with pure down wrap.