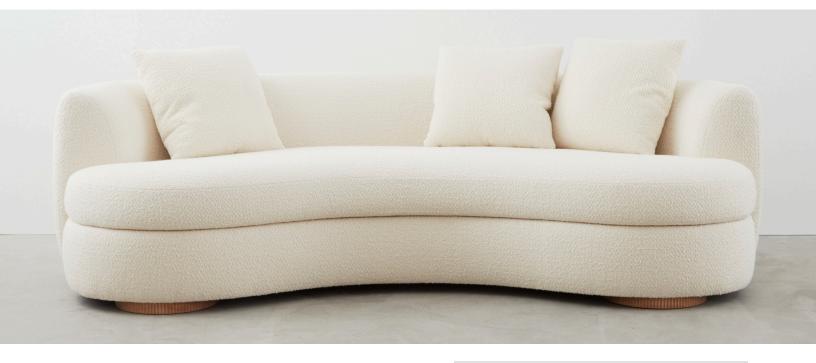

# SENNEN CURVED SOFA

SE10101

A soft arc of elegance, the Sennen Curved Sofa has been designed to create comfort without compromise.

## CONSTRUCTION & FILL

Hybrid frame built with solid beech and CNC-cut cabinet grade birch plywood components. Fully hand sprung seat with sprung back. Layered foam with pure down wrap.