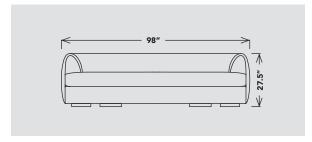

## DIMENSIONS

98" W x 53" D x 27.5" H ARM HEIGHT: 27.5" ARM WIDTH: 10.5" SEAT HEIGHT: 16.5" SEAT DEPTH: 28.5"- 30"