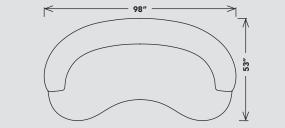

## DIMENSIONS

98" W x 53" D x 27.5" H ARM HEIGHT: 27.5" ARM WIDTH: 10.5" SEAT HEIGHT: 16.5" SEAT DEPTH: 28.5"- 30"