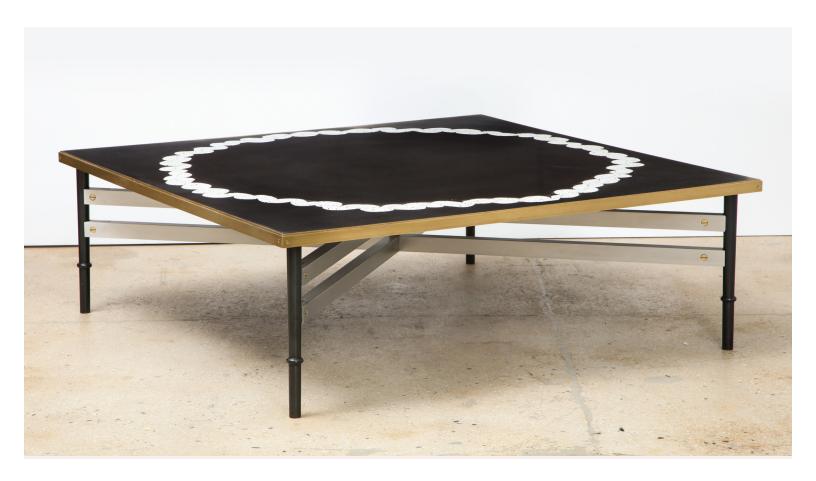

# Couronne Cocktail Table

The Couronne Cocktail Table showcases a harmony of intersections. The form is inspired by the work of Art Deco master Maxime Olde. The base is mixed materials of gunmetal steel, brushed aluminum stretchers and a polished brass screw detail. The top is an elegant pattern of Coquille D'Oeuf (eggshell mosaic), grounded by the dark smooth resin trimmed in a satin brass frame.

### MATERIALS + FINISH

MATERIALS: Eggshell, Antiqued Black Resin.
METAL: Satin Brass, Satin Nickel, Oil-Rubbed Bronze, Antique
Bronze, Gunmetal.