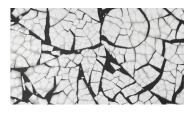

# Couronne Cocktail Table

The Couronne Cocktail Table showcases a harmony of intersections. The form is inspired by the work of Art Deco master Maxime Olde. The base is mixed materials of gunmetal steel, brushed aluminum stretchers and a polished brass screw detail. The top is an elegant pattern of Coquille D'Oeuf (eggshell mosaic), grounded by the dark smooth resin trimmed in a satin brass frame.

### MATERIALS + FINISH

MATERIALS: Eggshell, Antiqued Black Resin.
METAL: Satin Brass, Satin Nickel, Oil-Rubbed Bronze, Antique
Bronze, Gunmetal.

## Eggshell (Details)

Black