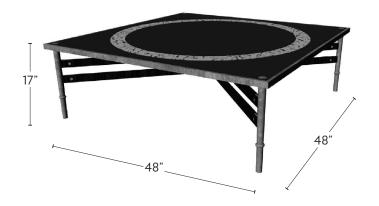

# Couronne Cocktail Table



The Couronne Cocktail Table showcases a harmony of intersections. The form is inspired by the work of Art Deco master Maxime Olde. The base is mixed materials of gunmetal steel, brushed aluminum stretchers and a polished brass screw detail. The top is an elegant pattern of Coquille D'Oeuf (eggshell mosaic), grounded by the dark smooth resin trimmed in a satin brass frame.

#### **SPECIFICATIONS**

48"W x 17"H x 48"D

### MATERIALS + FINISH

MATERIALS: Eggshell, Antiqued Black Resin.
METAL: Satin Brass, Satin Nickel, Oil-Rubbed Bronze, Antique
Bronze, Gunmetal.



### COURONNE COLLECTION

# Materials



## Metal (Frame)



Satin Brass



Oil Rubbed Bronze



Gunmetal



Antique Bronze



Satin Nickel

## Eggshell (Details)



Black