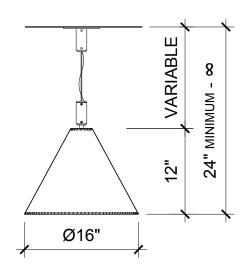

Shade 16" dia. x 12"H, Variable length

Mounts only to standard junction boxes with either 2-3/4" or 3-1/2" mounting screw distance. To be installed only by a licensed electrician. All material finishes are living finishes: they will change and patina for the better with time and use. Every product is individually hand-made to order and slotted in frequent production batches; lead time is determined once order is confirmed. Recommended bulb "LED 100 Watt Equivalent 2700k Dimmable" included. LED bulb only.