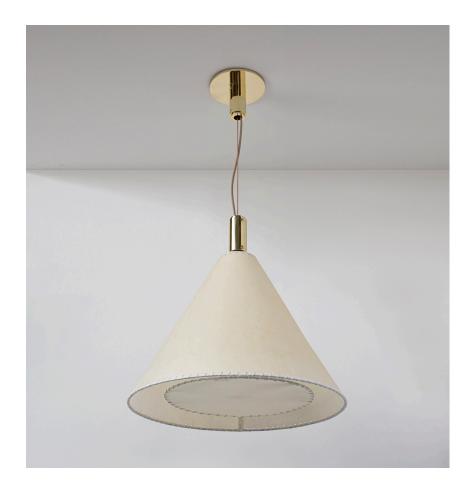

## **SERIES 02 PENDANT**

Solid machined brass, hand-stitched goatskin parchment shade with diffuser. Goatskin parchment is an excellent diffuser of light and is naturally figured and textured, similar to the surface of the moon.

Shade 16" dia. x 12"H, Variable length

Mounts only to standard junction boxes with either 2-3/4" or 3-1/2" mounting screw distance. To be installed only by a licensed electrician. All material finishes are living finishes: they will change and patina for the better with time and use. Every product is individually hand-made to order and slotted in frequent production batches; lead time is determined once order is confirmed. Recommended bulb "LED 100 Watt Equivalent 2700k Dimmable" included. LED bulb only.