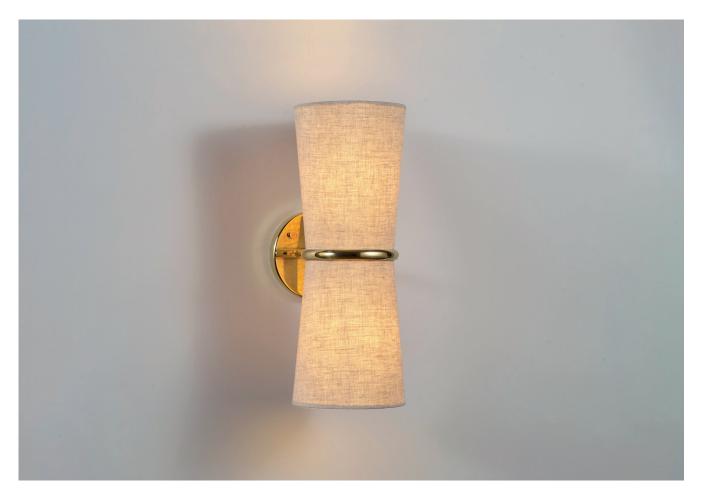

## **CONE WALL LIGHT**

PRODUCT CODE WL24 CATEGORY: WALL LIGHTS

## **CONE WALL LIGHT**

| LAMP TYPE                                   | USA<br>2 x 40W (Max) E26 Golfball                                                                                                                                                                                                                                                                    |
|---------------------------------------------|------------------------------------------------------------------------------------------------------------------------------------------------------------------------------------------------------------------------------------------------------------------------------------------------------|
| FINISH OPTIONS                              | Brass Polished Lacquered, Brass Polished Unlacquered, Antique Brass, Bronze (shown), Chrome, Nickel Polished and Nickel Matte.                                                                                                                                                                       |
| SIZE & SIMILAR OPTIONS                      | Hector Twin Straight Arm Wall Light (WL25), Hector Single Straight Arm Wall Light (WL26) and Hector Single Straight Arm Wall Light Large (WL26L).                                                                                                                                                    |
| WEIGHT                                      | 1lb 9oz                                                                                                                                                                                                                                                                                              |
| ADDITIONAL<br>INFORMATION                   | Shades are included.                                                                                                                                                                                                                                                                                 |
| CLEANING AND<br>MAINTENANCE<br>INSTRUCTIONS | Metalwork: We recommend a light polish with a non-abrasive lint free cloth. Do not use any metal cleaning products on the fixture as it can remove the finish entirely. Unlacquered brass finish will patinate slowly over time and can be brightened to brass by the use of a brass cleaning agent. |
|                                             | Fabric Shades: Wipe gently with a dry cloth or dust lightly with a feather duster. Repeat regularly to prevent the build up of dust. Regular cleaning will prevent the possibility of dust becoming ingrained. Do not let water or moisture come into contact with the shade.                        |