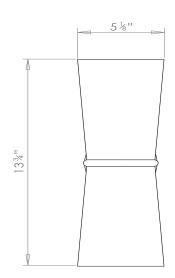

## **CONE WALL LIGHT**



PRODUCT CODE WL24 CATEGORY: WALL LIGHTS

## **DIMENSIONS**







PRODUCT CODE WL24 CATEGORY: WALL LIGHTS

## **CONE WALL LIGHT**

| LAMP TYPE                                   | USA<br>2 x 40W (Max) E26 Golfball                                                                                                                                                                                                                                                                    |
|---------------------------------------------|------------------------------------------------------------------------------------------------------------------------------------------------------------------------------------------------------------------------------------------------------------------------------------------------------|
| FINISH OPTIONS