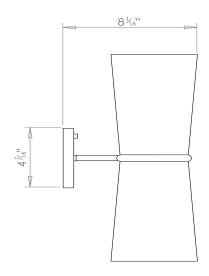

## **CONE WALL LIGHT**



PRODUCT CODE WL24 CATEGORY: WALL LIGHTS

## **DIMENSIONS**







PRODUCT CODE WL24 CATEGORY: WALL LIGHTS

## **CONE WALL LIGHT**

| LAMP TYPE                                   | USA<br>2 x 40W (Max) E26 Golfball                                                                                                                                                                                                                                                                    |
|---------------------------------------------|------------------------------------------------------------------------------------------------------------------------------------------------------------------------------------------------------------------------------------------------------------------------------------------------------|
| FINISH OPTIONS